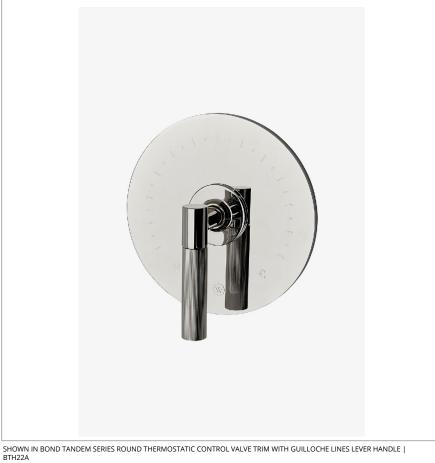

# WATERWORKS

**BOND** BTH22A

Bond Tandem Series Round Thermostatic Control Valve Trim with Guilloche Lines Lever Handle

#### **PRODUCT FEATURES**

Lever Handle

Allows bather to adjust temperature of all waterway outlets with a hot limit safety stop providing anti-scald protection

Features Linear Guilloche Etching Handle

Stocked in Nickel and Brass

## PRODUCT (NOTES)

BOND BTH22A

Bond Tandem Series Round Thermostatic Control Valve Trim with Guilloche Lines Lever Handle