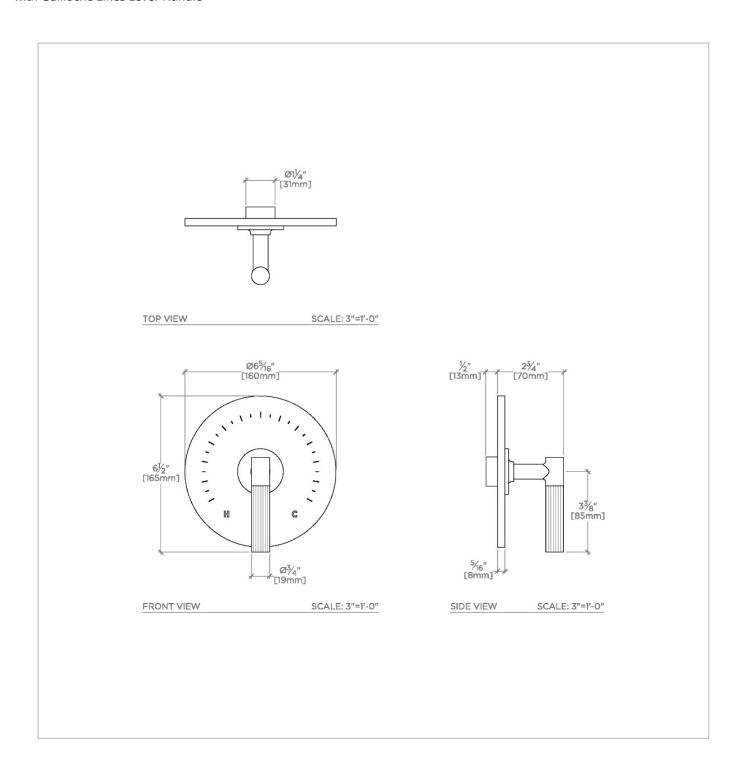

# WATERWORKS

**BOND** BTH22A

Bond Tandem Series Round Thermostatic Control Valve Trim with Guilloche Lines Lever Handle

## **TECHNICAL DETAILS**

ADA Compliance: Yes Integrated Diverter: N Number Of Holes: One Hole Primary Material: Brass

#### **PRODUCT FEATURES**

Lever Handle

Allows bather to adjust temperature of all waterway outlets with a hot limit safety stop providing anti-scald protection

Features Linear Guilloche Etching Handle

Stocked in Nickel and Brass

Requires rough valve, sold separately: GUTH56 (1/2") or GUTH38 (3/4")

## PRODUCT (NOTES)

BOND BTH22A

Bond Tandem Series Round Thermostatic Control Valve Trim with Guilloche Lines Lever Handle