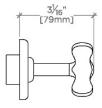

## LUDLOW

### LDVC05

Ludlow Volta Volume Control Valve Trim with Cross Handle



SHOWN IN LUDLOW VOLTA VOLUME CONTROL VALVE TRIM WITH CROSS HANDLE | LDVC05

#### **INSPIRATION**

Our fresh take on American industrial design comes in two styles, both of them clean-lined and distinct to Waterworks.

CODES & STANDARDS ASME A112.18.1/CSA B125.1, State of MA

**PRODUCT FEATURES** 

Cross Handle

Used to control water flow to a single waterway outlet such as a showerhead, handshower, or tub spout Stocked in a Chrome, Nickel and Brass

Requires rough valve, sold separately: GUVC18/GUVC19 (1/2") or GUVC16/GUVC17 (3/4")

CERTIFICATIONS



PRODUCT (NOTES)

# LUDLOW

Ludlow Volta Volume Control Valve Trim with Cross Handle

### LDVC05





SIDE VIEW SCALE: 3"=1'-0"