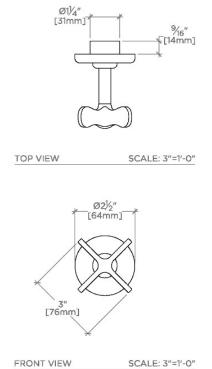

Cross Handle

Used to control water flow to a single waterway outlet such as a showerhead, handshower, or tub spout Stocked in a Chrome, Nickel and Brass

Requires rough valve, sold separately: GUVC18/GUVC19 (1/2") or GUVC16/GUVC17 (3/4")

### LDVC05

SIDE VIEW SCALE: 3"=1'-0"