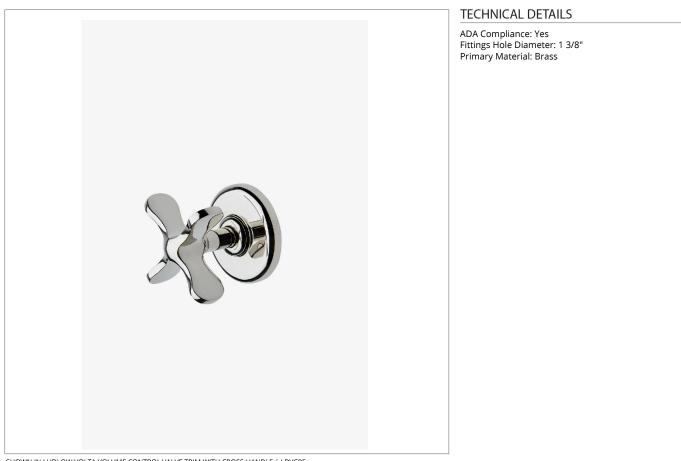

### LDVC05

Ludlow Volta Volume Control Valve Trim with Cross Handle

SHOWN IN LUDLOW VOLTA VOLUME CONTROL VALVE TRIM WITH CROSS HANDLE | LDVC05

Cross Handle

Used to control water flow to a single waterway outlet such as a showerhead, handshower, or tub spout Stocked in a Chrome, Nickel and Brass

Requires rough valve, sold separately: GUVC18/GUVC19 (1/2") or GUVC16/GUVC17 (3/4")