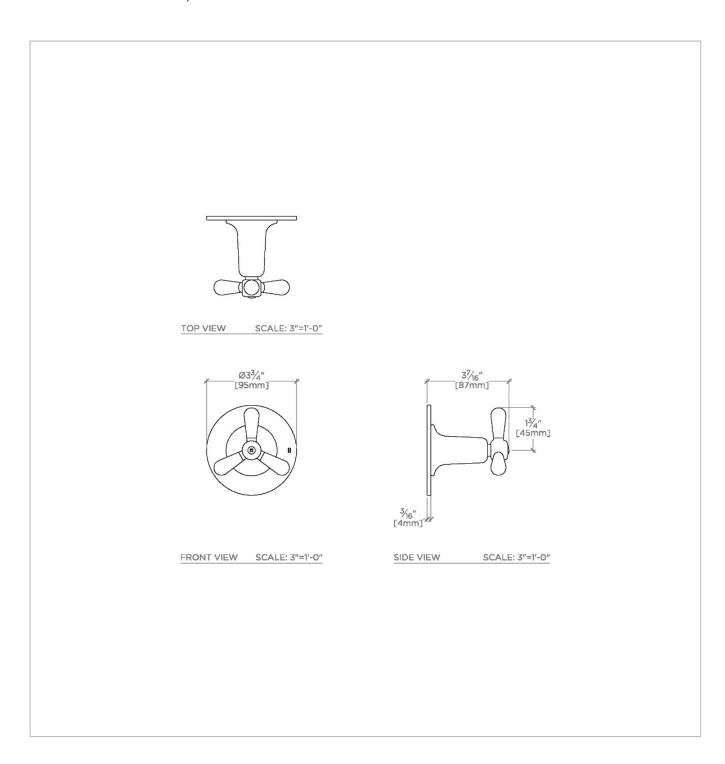

# TECHNICAL DETAILS

ADA Compliance: Yes Fittings Hole Diameter: 2" Handle Turn Angle: Quarter Turn Number Of Holes: One Hole Primary Material: Brass

SHOWN IN RIVERUN TWO WAY DIVERTER VALVE TRIM FOR PRESSURE BALANCE WITH ROMAN NUMERALS AND TRI-SPOKE HANDLE | RR2P02