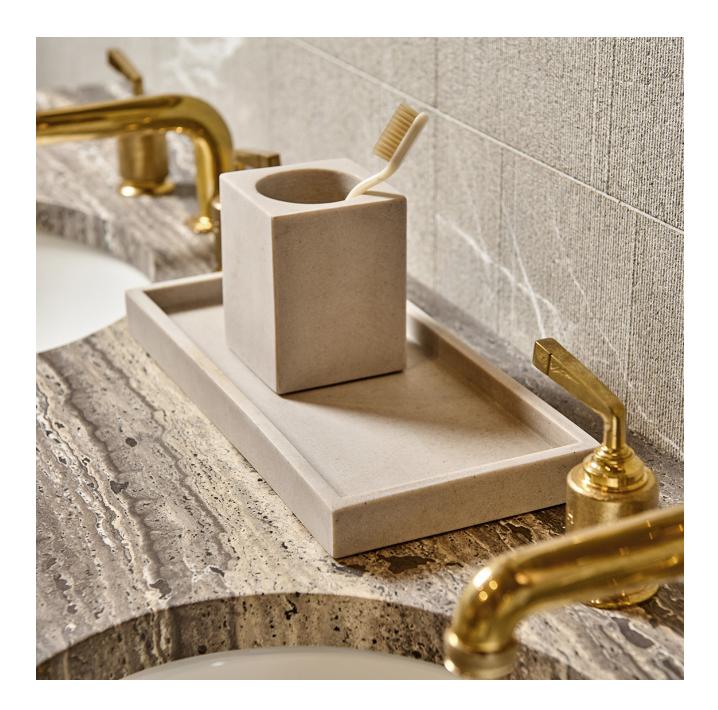

#### Toothbrush Holder

BESD02

BETC01

19-62829-49874

19-32626-18187

19-76505-35400

19-37213-30103

| 3 ½" x 3 ½" x 4 ½" | BETU01         |
|--------------------|----------------|
| Arabescato         | 19-02630-36126 |
| Marquina           | 19-71977-62742 |

#### Container

4 ¾" × 3 ¼" × 4 ¼" Graphite 22-64648-40973 Sand 19-23369-09242

#### Tray 13 ½" x 6 ¼" x 1 ¼" Graphite Sand

BETR01 22-88528-07935 19-73647-38260

BECO01

Waste Can

| 9  | 1∕2" | Х  | 8" | Х | 10 | )" |  |  |
|----|------|----|----|---|----|----|--|--|
| G  | rap  | hi | te |   |    |    |  |  |
| Sa | anc  | ł  |    |   |    |    |  |  |