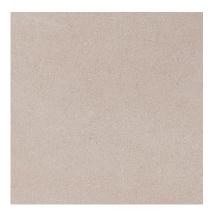

# Bowery

Bath accessories with cool, industrial appeal. Each piece is molded from a blend of resin and cement and then hand-sanded, lending the collection an elegantly rugged look and feel. Choose from two shades: cool graphite or sand.

# PALETTE

Graphite

Sand

| Family | Primary Material                            | Method of Construction                                                                                                                                | Care and Cleaning Summary                                                                                                           | Country of Origin |
|--------|---------------------------------------------|-------------------------------------------------------------------------------------------------------------------------------------------------------|-------------------------------------------------------------------------------------------------------------------------------------|-------------------|
| Bowery | Made from 60% Stone<br>powder and 40% Resin | The content materials are<br>mixed well and poured into<br>a silicon mold. After the pieces are removed<br>from the mold,<br>they are sanded by hand. | Clean with lukewarm water,<br>mild soap and a soft cloth.<br>Do not put in the dish<br>washer. Not suitable for oily<br>substances. | Vietnam           |