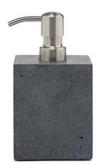

## Soap Dispenser

| 3 ½" x 2 ½" x 6 ¼" | BESD03         |
|--------------------|----------------|
| Graphite           | 19-47434-14081 |
| Sand               | 19-19441-38205 |