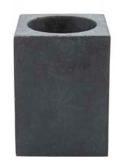

#### Toothbrush Holder

BESD02

BETC01

19-62829-49874

19-32626-18187

19-76505-35400

19-37213-30103

| 3 ½" x 3 ½" x 4 ½" | BETU01         |
|--------------------|----------------|
| Arabescato         | 19-02630-36126 |
| Marquina           | 19-71977-62742 |