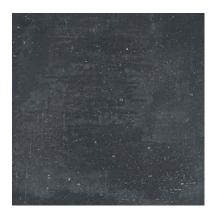

# Bowery

Bath accessories with cool, industrial appeal. Each piece is molded from a blend of resin and cement and then hand-sanded, lending the collection an elegantly rugged look and feel. Choose from two shades: cool graphite or sand.

# PALETTE

Graphite

Sand

| Family | Primary Material                            | Method of Construction                                                                                                                                | Care and Cleaning Summary                                                                                                           | Country of Origin |
|--------|---------------------------------------------|-------------------------------------------------------------------------------------------------------------------------------------------------------|-------------------------------------------------------------------------------------------------------------------------------------|-------------------|
| Bowery | Made from 60% Stone<br>powder and 40% Resin | The content materials are<br>mixed well and poured into<br>a silicon mold. After the pieces are removed<br>from the mold,<br>they are sanded by hand. | Clean with lukewarm water,<br>mild soap and a soft cloth.<br>Do not put in the dish<br>washer. Not suitable for oily<br>substances. | Vietnam           |