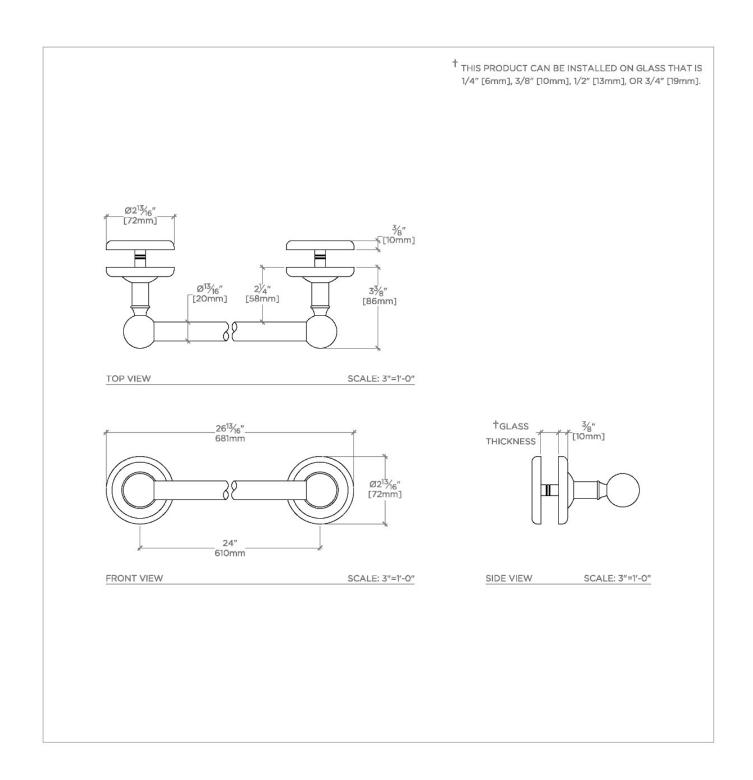

**PRODUCT FEATURES** 

Solid Brass Construction

Glass Mounted

Can accommodate glass thickness between 1/4" [6mm] to 3/4" [19mm]

Stocked in Nickel and Chrome

PRODUCT (NOTES)

CERTIFICATIONS