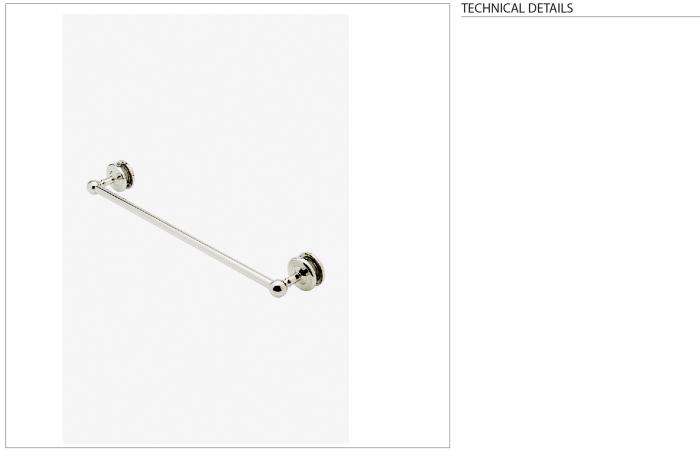

## Regulator

RG24G1

Regulator 24" Single Sided Glass Mounted Towel Bar

SHOWN IN REGULATOR 24" SINGLE SIDED GLASS MOUNTED TOWEL BAR | RG24G1

## Regulator

Regulator 24" Single Sided Glass Mounted Towel Bar

RG24G1