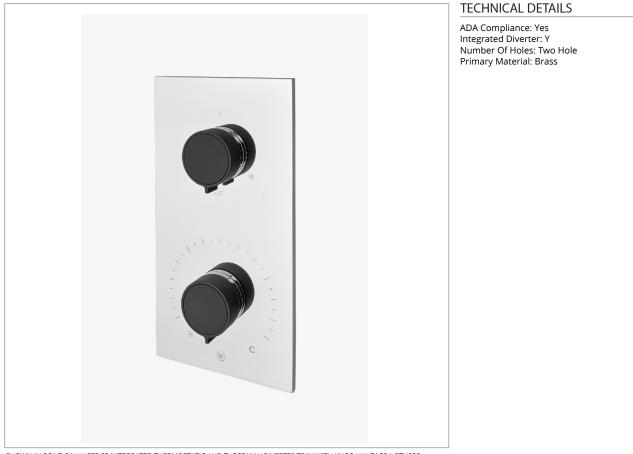

# BTH53S

Bond Rally Series Integrated Thermostatic and Three Way Diverter Trim with Knob Handles

SHOWN IN BOND RALLY SERIES INTEGRATED THERMOSTATIC AND THREE WAY DIVERTER TRIM WITH KNOB HANDLES | BTH53S

**PRODUCT FEATURES** 

Knob Handles

Allows bather to adjust temperature of all waterway outlets with a hot limit safety stop providing anti-scald protection Features a Sport Black Finish, smooth and velvety to the touch

Stocked in Chrome/Sport Black

Requires valve rough sold separately

CERTIFICATIONS

DPC ®

PRODUCT (NOTES)