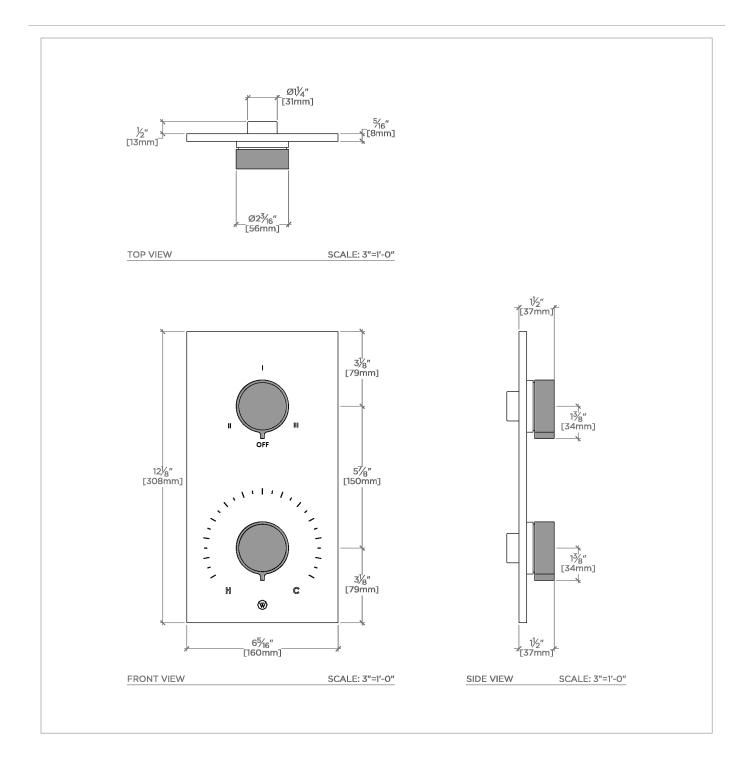

### BTH53S

Bond Rally Series Integrated Thermostatic and Three Way Diverter Trim with Knob Handles