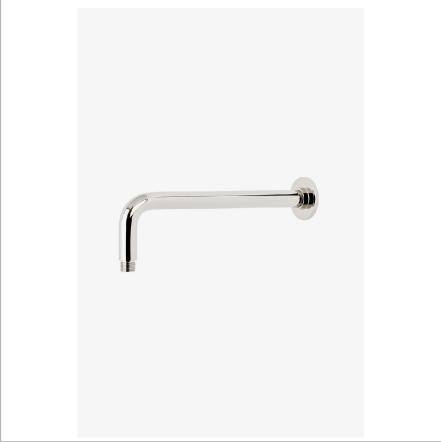

# WATERWORKS

UNIVERSAL UMWL12

Universal Modern 12" Wall Mounted 90 Degree Shower Arm with Flange

SHOWN IN UNIVERSAL MODERN 12" WALL MOUNTED 90 DEGREE SHOWER ARM WITH FLANGE | UMWL12

INSPIRATION CODES & STANDARDS

Our Universal collection features timeless designs complementing any of our Waterworks. With a wide range of product, from fittings to accessories, Universal adds exquisite proportion and balance to any environment.

## PRODUCT (NOTES)

UNIVERSAL UMWL12

Universal Modern 12" Wall Mounted 90 Degree Shower Arm with Flange