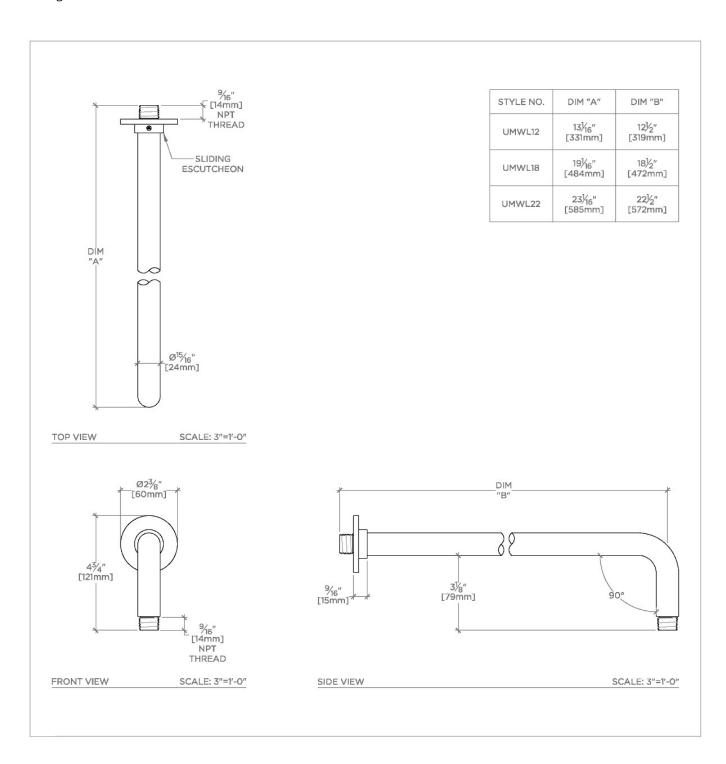

# WATERWORKS

UNIVERSAL UMWL12

Universal Modern 12" Wall Mounted 90 Degree Shower Arm with Flange

### **TECHNICAL DETAILS**

Fittings Hole Diameter: 1 1/4" Inlet Connection Size: 1/2" Inlet Connection Type: Male NPT Outlet Connection Size: 1/2" Outlet Connection Type: Male NPT Water Pressure Recommended: 45.0 psi

### PRODUCT FEATURES

Compatible with an assortment of Waterworks showerheads, sold separately

**Brass Construction** 

Includes 12" wall mounted 90 degree shower arm

Stocked in Chrome, Nickel and Brass