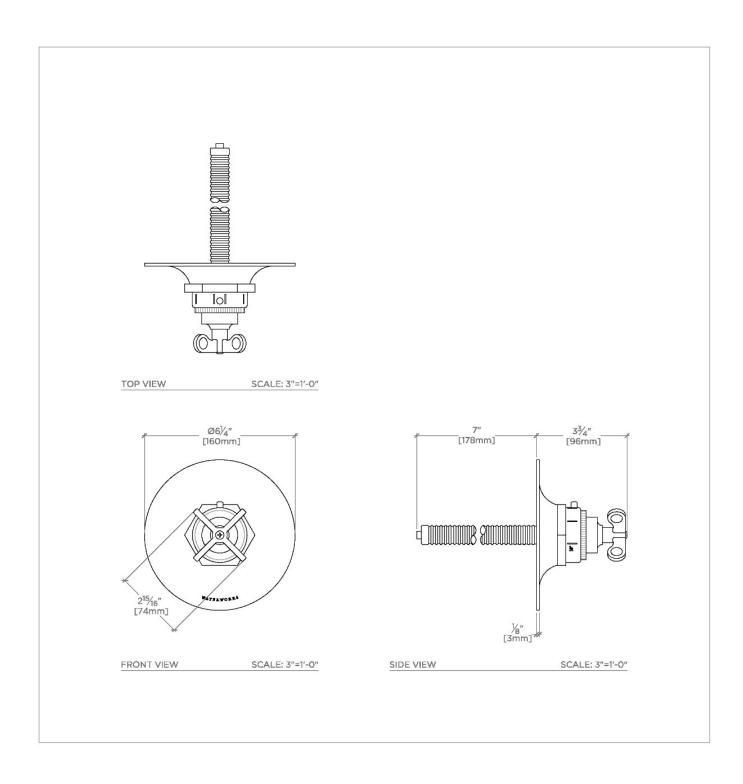

# WATERWORKS

HENRY HTH101

Henry Thermostatic Control Valve Trim with Cross Handle

## PRODUCT (NOTES)

HENRY HTH101

Henry Thermostatic Control Valve Trim with Cross Handle