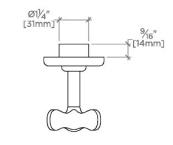

# PRODUCT (NOTES)

Ludlow LDVC05

Ludlow Volta Volume Control Valve Trim with Cross Handle

TOP VIEW SCALE: 3"=1'-0"

FRONT VIEW SCALE: 3"=1'-0"

SIDE VIEW SCALE: 3"=1'-0"