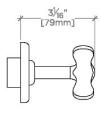

# PRODUCT (NOTES)

Ludlow LDVC05

Ludlow Volta Volume Control Valve Trim with Cross Handle

TOP VIEW SCALE: 3"=1'-0"

FRONT VIEW SCALE: 3"=1'-0"

SIDE VIEW SCALE: 3"=1'-0"