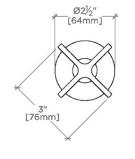

# PRODUCT (NOTES)

Ludlow LDVC05

Ludlow Volta Volume Control Valve Trim with Cross Handle

TOP VIEW SCALE: 3"=1'-0"

FRONT VIEW SCALE: 3"=1'-0"

SIDE VIEW SCALE: 3"=1'-0"