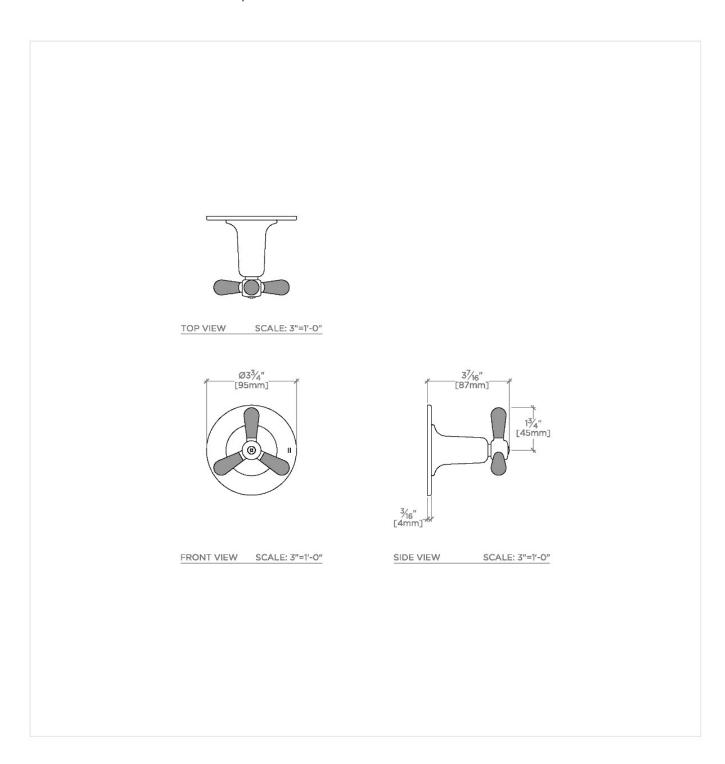

# **TECHNICAL DETAILS**

ADA Compliance: Yes Fittings Hole Diameter: 2" Handle Turn Angle: Quarter Turn Number Of Holes: One Hole Primary Material: Brass

Shown in Riverun two way diverter valve trim for pressure balance with roman numerals and two-tone trispoke handle  $\mid$  RR2P01

## **PRODUCT FEATURES**

Features Two-Tone Tri-Spoke Handle

For use with a Pressure Balance shower system and two waterway outlets such as a handshower, shower head, or tub spout

Feature Roman Numerals representing outlet position