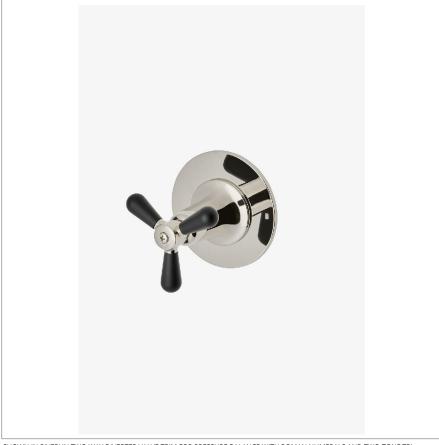

# WATERWORKS

RIVERUN RR2P01

Riverun Two Way Diverter Valve Trim for Pressure Balance with Roman Numerals and Two-Tone Tri-Spoke Handle

# **TECHNICAL DETAILS**

ADA Compliance: Yes Fittings Hole Diameter: 2" Handle Turn Angle: Quarter Turn Number Of Holes: One Hole Primary Material: Brass

Shown in Riverun two way diverter valve trim for pressure balance with roman numerals and two-tone trispoke handle  $\mid$  RR2P01

## **PRODUCT FEATURES**

Features Two-Tone Tri-Spoke Handle

For use with a Pressure Balance shower system and two waterway outlets such as a handshower, shower head, or tub spout

Feature Roman Numerals representing outlet position

Stocked in Nickel/Matte Black and Brass/Matte Black

Requires valve rough sold separately