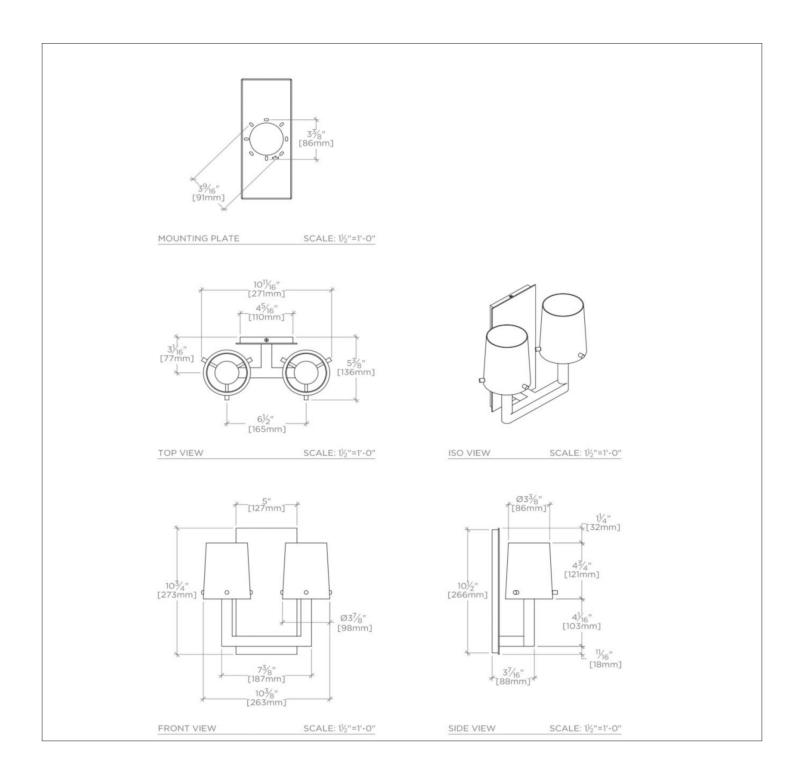

#### TECHNICAL DETAILS

Light Direction: Omnidirectional from wall surface Safety Warnings: ALWAYS DISCONNECT THE POWER BEFORE INSTALLING AND BEFORE CLEANING OR OTHER MAINTENANCE. CONSULT A QUALIFIED, LICENSED ELECTRICIAN TO ENSURE CORRECT Shade Material: Etched Blown Cased Glass or Metal