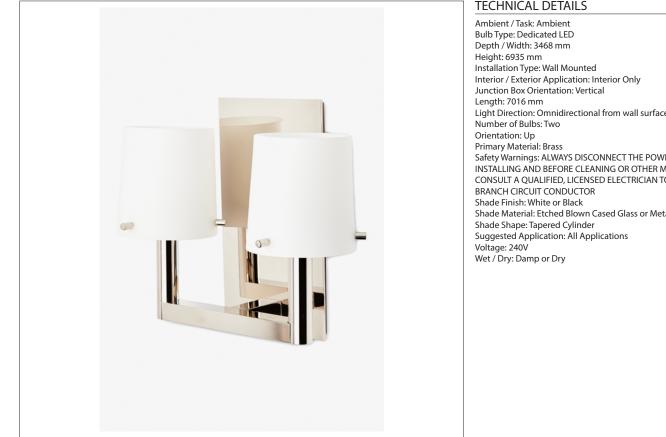

#### TECHNICAL DETAILS

Light Direction: Omnidirectional from wall surface Safety Warnings: ALWAYS DISCONNECT THE POWER BEFORE INSTALLING AND BEFORE CLEANING OR OTHER MAINTENANCE. CONSULT A QUALIFIED, LICENSED ELECTRICIAN TO ENSURE CORRECT Shade Material: Etched Blown Cased Glass or Metal