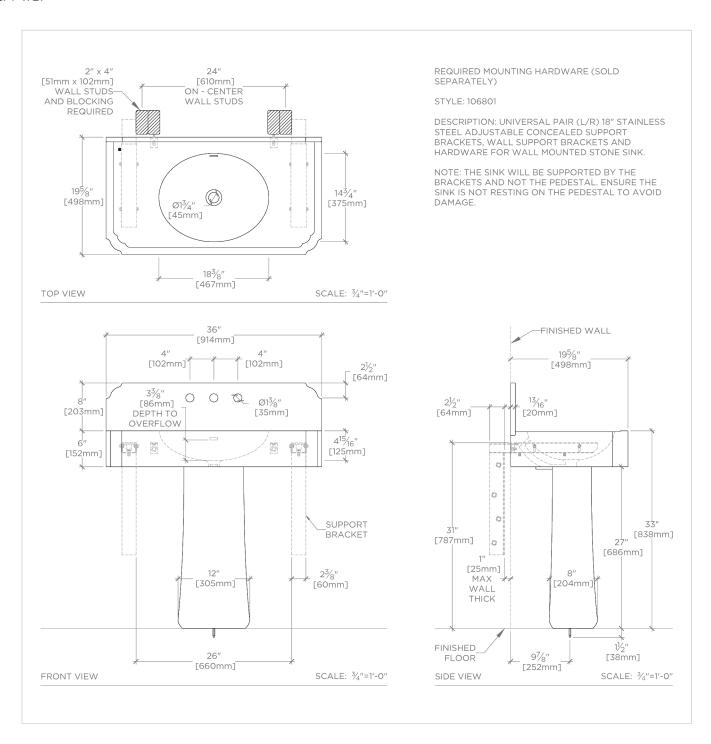

#### TECHNICAL DETAILS

Depth To Overflow: 3.385" Drain Hole Depth: 1 7/8" Drain Hole Diameter: 1 3/4" Drain Style: Center Drain Fittings Hole Diameter: 1 3/8" Overflow Opening: Yes

SHOWN IN AUDRA WALL MOUNTED MARBLE LAVATORY SINK 36" X 19 3/4" X 6" WITH 36" X 8" X 3/4" BACKSPLASH AND TAPERED PEDESTAL 12" X 8 3/4" X 27" | AUCP07

#### **PRODUCT FEATURES**

Designed by and exclusive to Waterworks

Sourced and made in Italy

Carved from a solid block of stone. Packaged item weight: 400 lbs

Backsplash designed for wall mounted faucet and handles

Features an integrated overflow