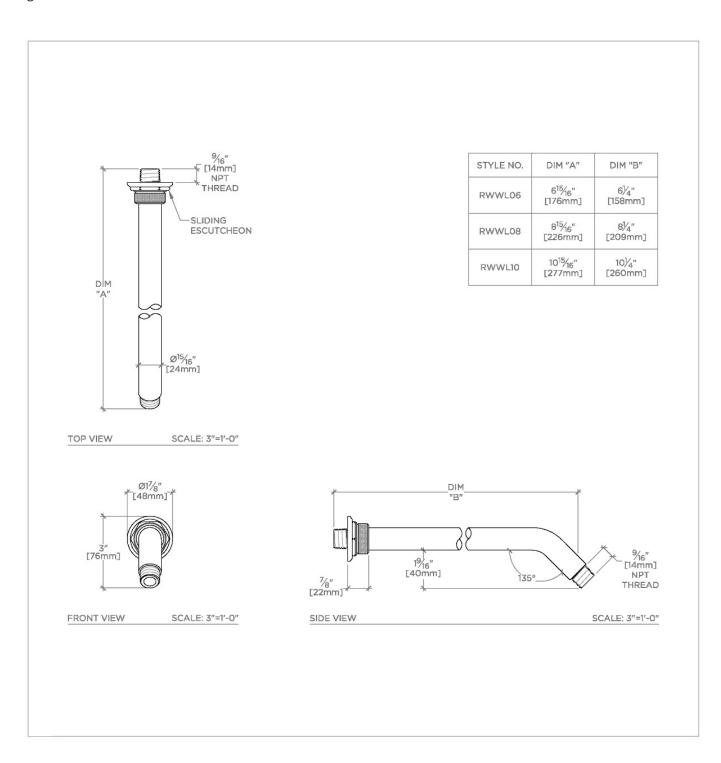

## **TECHNICAL DETAILS**

Fittings Hole Diameter: 32 mm Inlet Connection Size: 1/2" Inlet Connection Type: Male NPT Outlet Connection Size: 1/2" Outlet Connection Type: Male NPT Water Pressure Recommended: 3.0 bar

## **PRODUCT FEATURES**

Compatible with an assortment of Waterworks showerheads, sold separately

**Brass Construction** 

Includes 8" wall mounted 45 degree shower arm

Stocked in Chrome, Nickel and Brass