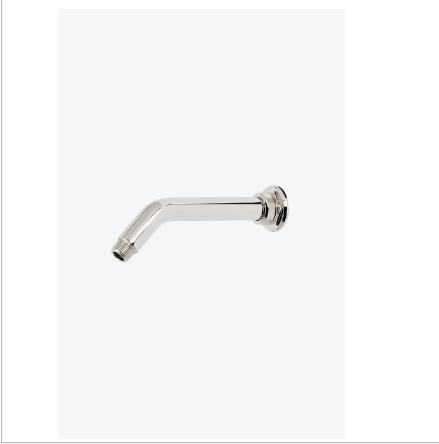

R.W. Atlas RWWL08

R.W. Atlas 8" Wall Mounted 45 Degree Shower Arm with Flange

SHOWN IN R.W. ATLAS 8" WALL MOUNTED 45 DEGREE SHOWER ARM WITH FLANGE | RWWL08

INSPIRATION CODES & STANDARDS

Powerful shapes, genuine materials and unique aesthetic details. The original, impeccable vision of R.W. Atlas pairs American ingenuity with European craftsmanship.

## **PRODUCT FEATURES**

Compatible with an assortment of Waterworks showerheads, sold separately

**Brass Construction** 

Includes 8" wall mounted 45 degree shower arm

Stocked in Chrome, Nickel and Brass

# R.W. Atlas RWWL08

R.W. Atlas 8" Wall Mounted 45 Degree Shower Arm with Flange