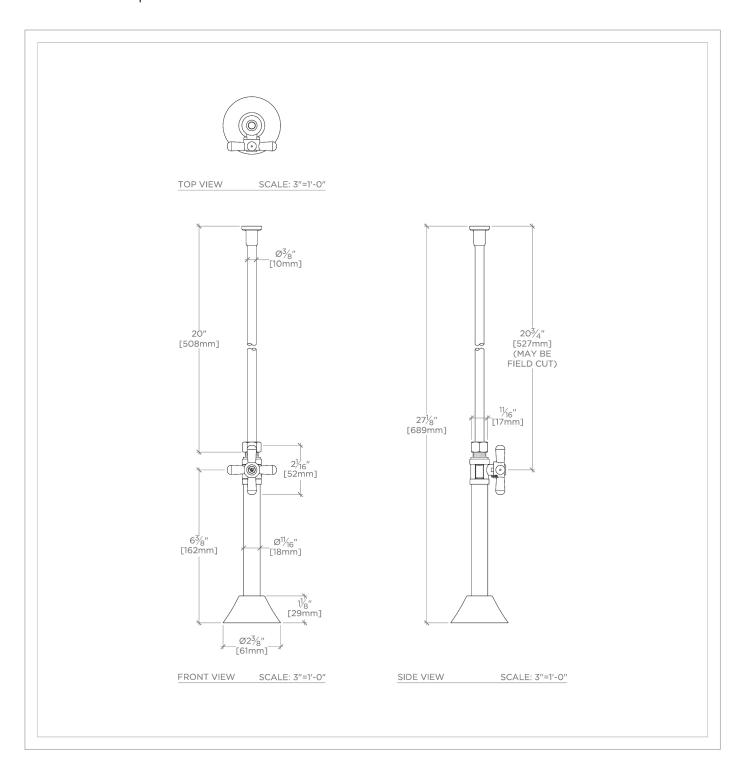

UNIVERSAL UWK3SS

Universal Transitional Straight Watercloset Supply Kit 1/2" Sweat x 3/8" O.D. Compression

**TECHNICAL DETAILS** 

SHOWN IN UNIVERSAL TRANSITIONAL STRAIGHT WATERCLOSET SUPPLY KIT 1/2" SWEAT X 3/8" O.D. COMPRESSION | UWK3SS

UNIVERSAL UWK3SS

Universal Transitional Straight Watercloset Supply Kit 1/2" Sweat x 3/8" O.D. Compression

**PRODUCT FEATURES** 

**CERTIFICATIONS** 

PRODUCT (NOTES)

Watercloset Supply Kit

Supply Kit includes one (1) Stop and one (1) Tube

Straight Stop includes Transitional Cross Handle

Sweat Connection Type

Stocked in Chrome, Nickel, Brass and Dark Nickel