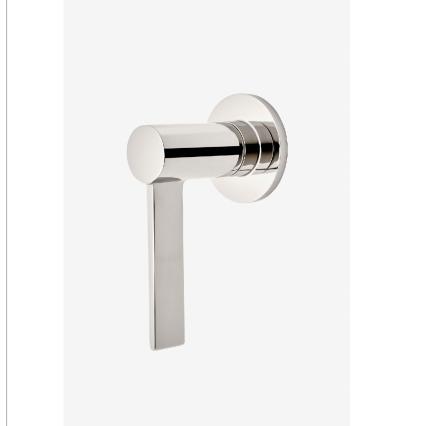

### Finot Volume Control with Lever Handle

### **TECHNICAL DETAILS**

ADA Compliance: Yes Fittings Hole Diameter: 35 mm Handle Turn Angle: Quarter Turn Integrated Diverter: N Number Of Holes: One Hole Primary Material: Brass

SHOWN IN FINOT VOLUME CONTROL WITH LEVER HANDLE | NOVC20

NOVC20X, ASME A112.18.1/CSA B125.1

**PRODUCT FEATURES** 

Lever Handle

Used to Control Water Flow to a Single Waterway Outlet

Stocked in Chrome, Nickel, Brass and Dark Nickel

Requires Rough Valve, Sold Separately: GUVC18/GUVC19 or GUVC16 /GUVC17