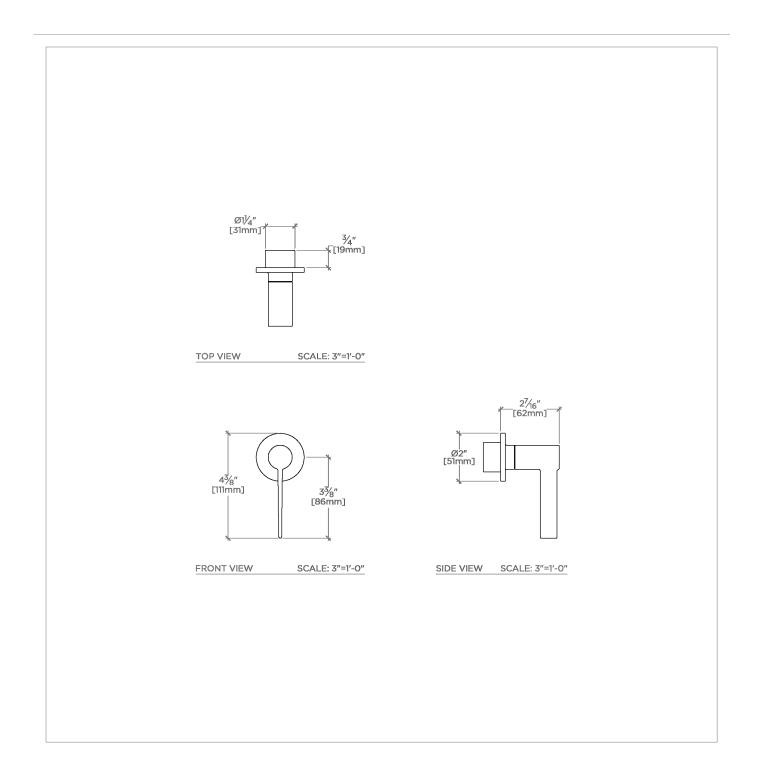

### **TECHNICAL DETAILS**

ADA Compliance: Yes Fittings Hole Diameter: 35 mm Handle Turn Angle: Quarter Turn Integrated Diverter: N Number Of Holes: One Hole Primary Material: Brass

SHOWN IN FINOT VOLUME CONTROL WITH LEVER HANDLE | NOVC20

NOVC20X, ASME A112.18.1/CSA B125.1

**PRODUCT FEATURES** 

Lever Handle

Used to Control Water Flow to a Single Waterway Outlet

Stocked in Chrome, Nickel, Brass and Dark Nickel

Requires Rough Valve, Sold Separately: GUVC18/GUVC19 or GUVC16 /GUVC17