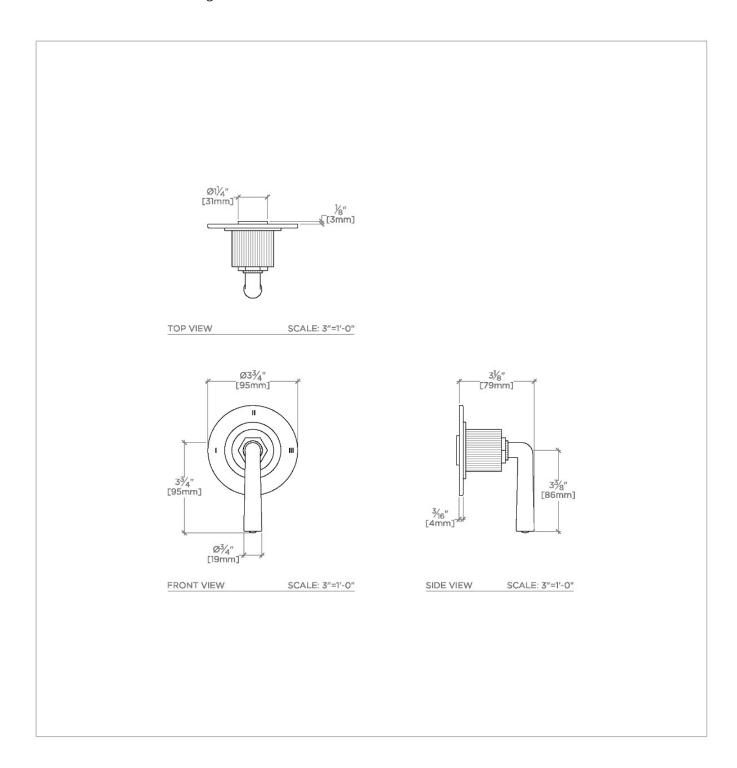

# **TECHNICAL DETAILS**

ADA Compliance: Yes Fittings Hole Diameter: 2 1/2" Handle Turn Angle: Quarter Turn Each Way Number Of Holes: One Hole Primary Material: Brass

SHOWN IN HENRY THREE WAY DIVERTER VALVE TRIM FOR PRESSURE BALANCE WITH ROMAN NUMERALS AND COIN EDGE LEVER HANDLE  $\parallel$  HN3P13