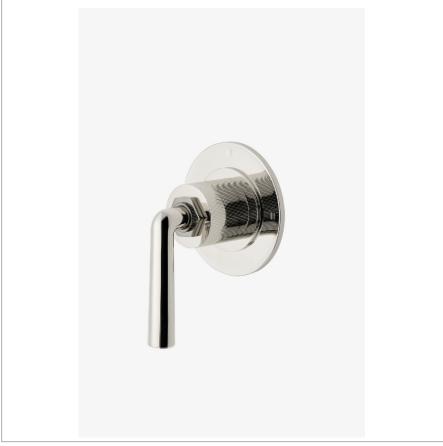

# WATERWORKS

HENRY HN3P13

Henry Three Way Diverter Valve Trim for Pressure Balance with Roman Numerals and Coin Edge Lever Handle

## **PRODUCT FEATURES**

Coin Edge Lever Handle

For Use With a Pressure Balance Shower System and Three Waterway Outlets

Features Roman Numerals Representing Outlet Position

Stocked in Brass, Chrome, Nickel and Dark Nickel