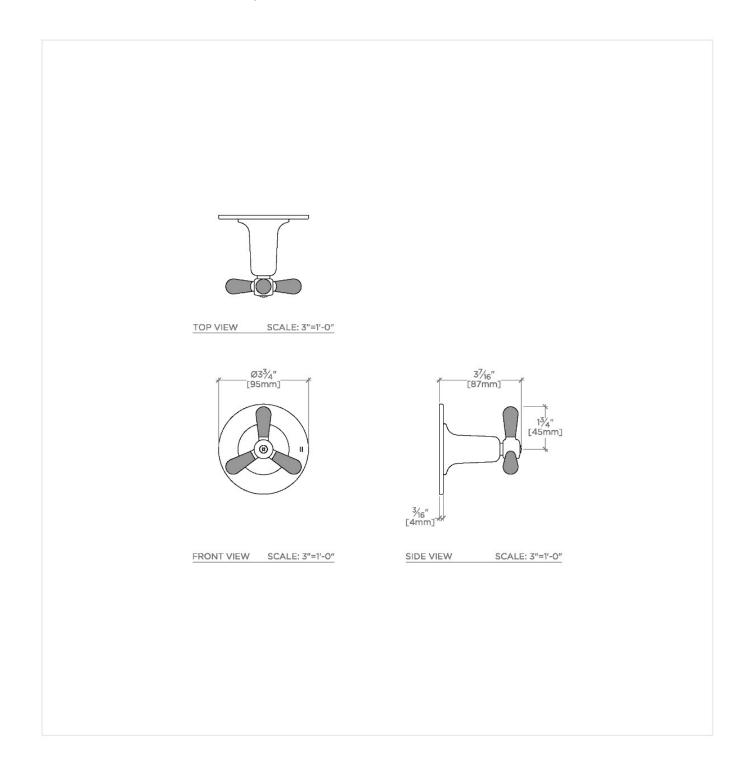

### **INSPIRATION**

This new American classic was designed with simplicity in mind. Featuring streamlined forms and honest details, it?s the epitome of quiet elegance.

Fittings Hole Diameter: 51 mm Handle Turn Angle: Quarter Turn Number Of Holes: One Hole

**CODES & STANDARDS** ASME A112.18.1/CSA B125.1, State of MA

**PRODUCT FEATURES** 

Features Two-Tone Tri-Spoke Handle

For use with a Pressure Balance shower system and two waterway outlets such as a handshower, shower head, or tub spout Feature Roman Numerals representing outlet position