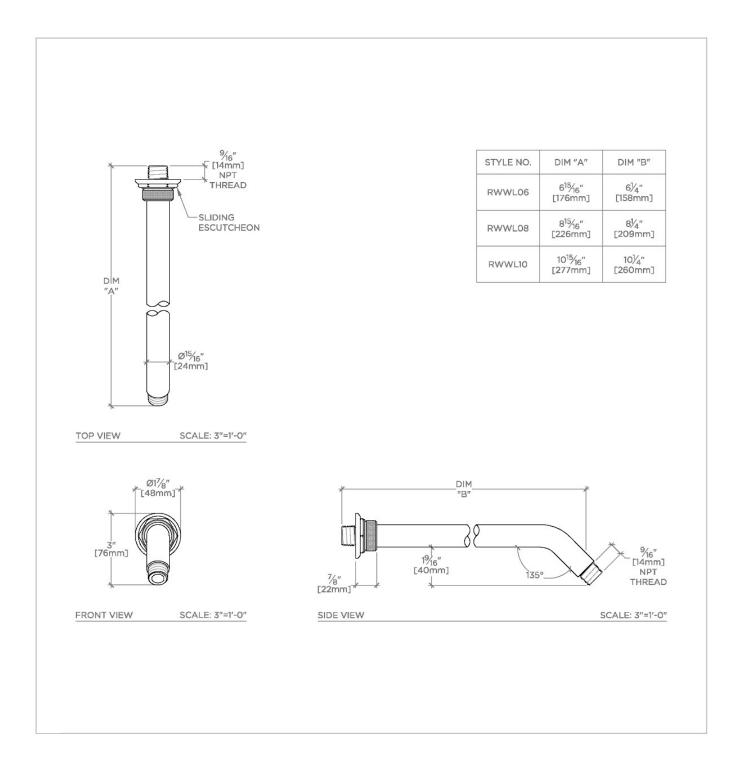

### RWWL06

R.W. Atlas 6" Wall Mounted 45 Degree Shower Arm with Flange

SHOWN IN R.W. ATLAS 6" WALL MOUNTED 45 DEGREE SHOWER ARM WITH FLANGE | RWWL06

## RWWL06

R.W. Atlas 6" Wall Mounted 45 Degree Shower Arm with Flange