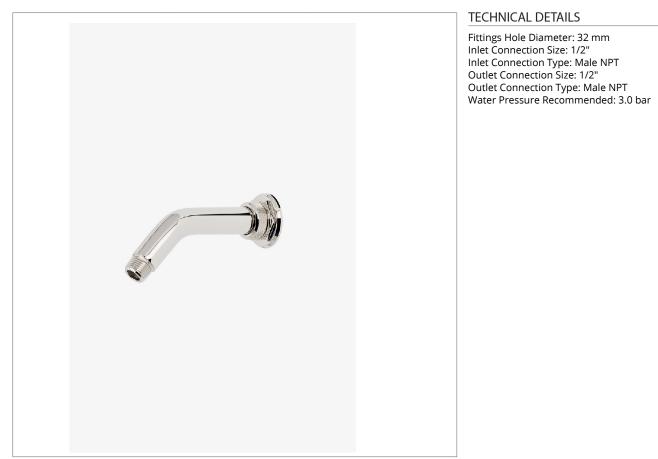

### RWWL06

R.W. Atlas 6" Wall Mounted 45 Degree Shower Arm with Flange

SHOWN IN R.W. ATLAS 6" WALL MOUNTED 45 DEGREE SHOWER ARM WITH FLANGE | RWWL06

**PRODUCT FEATURES** 

Compatible with an assortment of Waterworks showerheads, sold separately

Brass Construction

Includes 6" wall mounted 45 degree shower arm

Stocked in Chrome, Nickel and Brass

CERTIFICATIONS

## RWWL06

R.W. Atlas 6" Wall Mounted 45 Degree Shower Arm with Flange