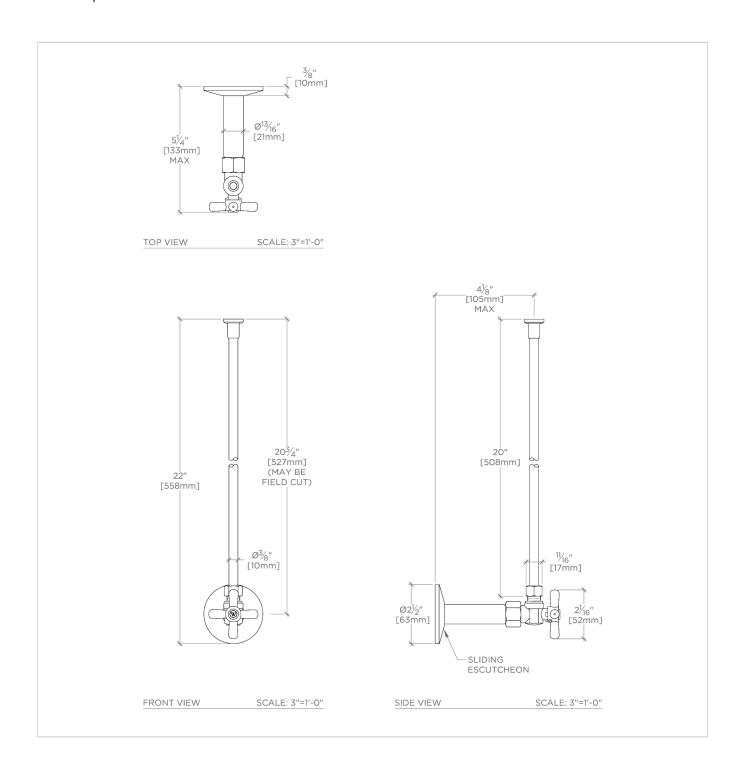

UNIVERSAL UWK3AP

Universal Transitional Angle Watercloset Supply Kit 1/2" IPS x 3/8" O.D. Compression

**TECHNICAL DETAILS** 

SHOWN IN UNIVERSAL TRANSITIONAL ANGLE WATERCLOSET SUPPLY KIT 1/2" IPS X 3/8" O.D. COMPRESSION | UWK3AP

## PRODUCT FEATURES

Watercloset Supply Kit

Supply Kit includes one (1) Stop and one (1) Tube

Angle Stop includes Transitional Cross Handle

IPS Connection Type

Stocked in Chrome, Nickel, Brass and Dark Nickel