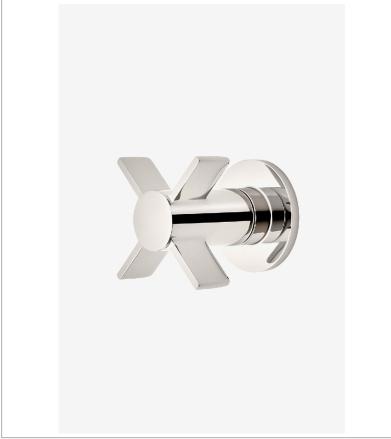

Finot NOVC10

Finot Volume Control with Cross Handle

### **TECHNICAL DETAILS**

ADA Compliance: Yes Fittings Hole Diameter: 35 mm Handle Turn Angle: Quarter Turn Integrated Diverter: N Number Of Holes: One Hole Primary Material: Brass

SHOWN IN FINOT VOLUME CONTROL WITH CROSS HANDLE | NOVC10

#### **PRODUCT FEATURES**

Cross Handle

Used to Control Water Flow to a Single Waterway Outlet

Stocked in Chrome, Nickel, Brass and Dark Nickel

Requires Rough Valve, Sold Separately: GUVC18/GUVC19 or GUVC16 /GUVC17