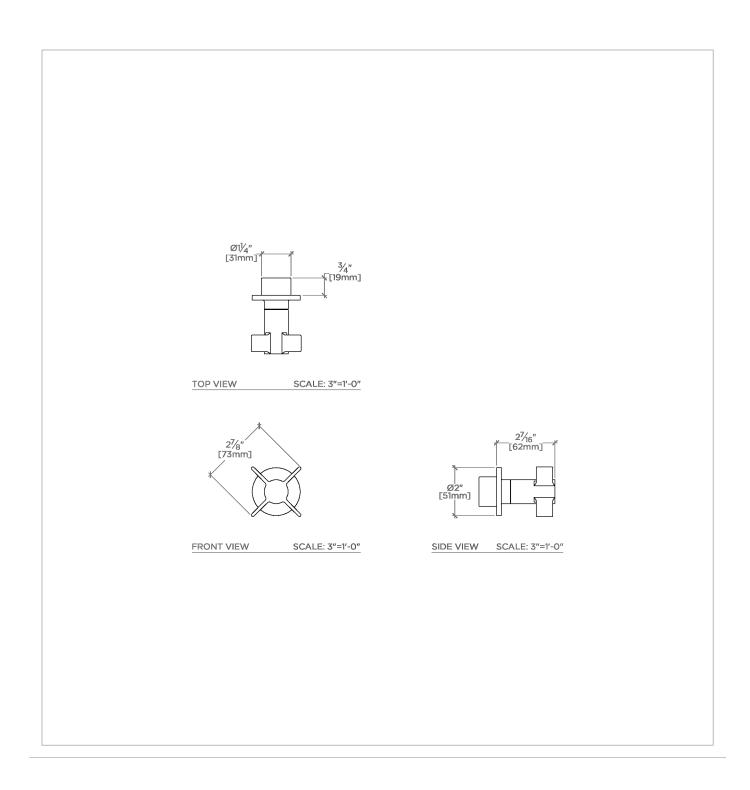

Finot NOVC10

Finot Volume Control with Cross Handle

### **TECHNICAL DETAILS**

ADA Compliance: Yes Fittings Hole Diameter: 35 mm Handle Turn Angle: Quarter Turn Integrated Diverter: N Number Of Holes: One Hole Primary Material: Brass

SHOWN IN FINOT VOLUME CONTROL WITH CROSS HANDLE | NOVC10