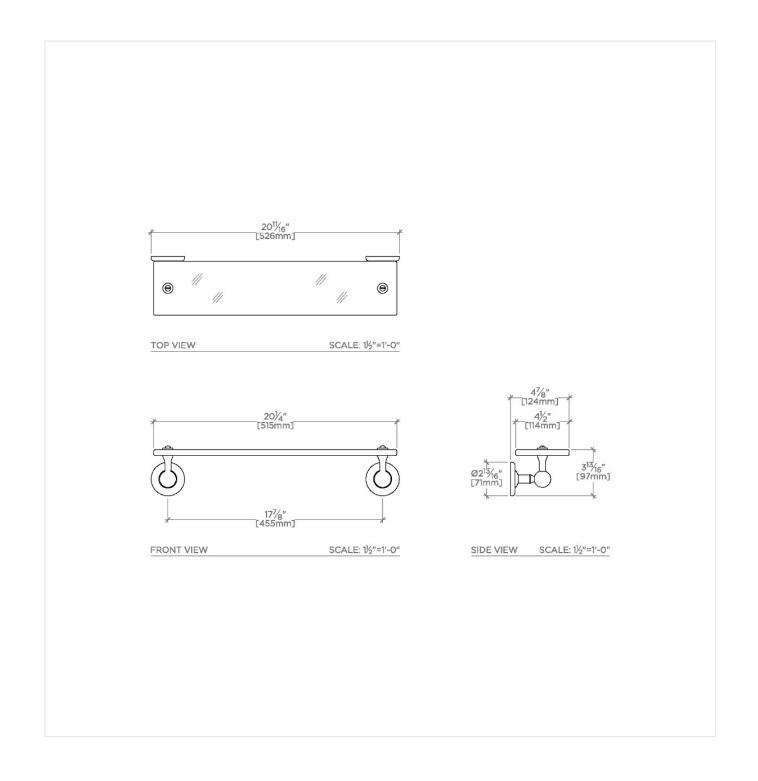

Depth/Width: 125 mm Escutcheon Primary Material: Brass Height: 106 mm Length: 529 mm Primary Material: Brass Suggested Application: Bath Water Pressure Maximum: 6.0 bar Water Pressure Minimum: 1.5 bar Water Pressure Recommended: 3.0 bar