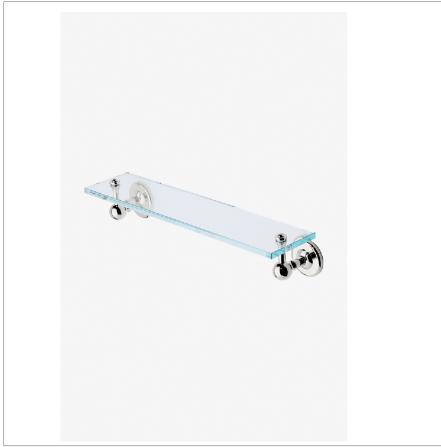

## Regulator

Regulator 18" Glass Shelf

## SHOWN IN REGULATOR 18" GLASS SHELF | RGSF18