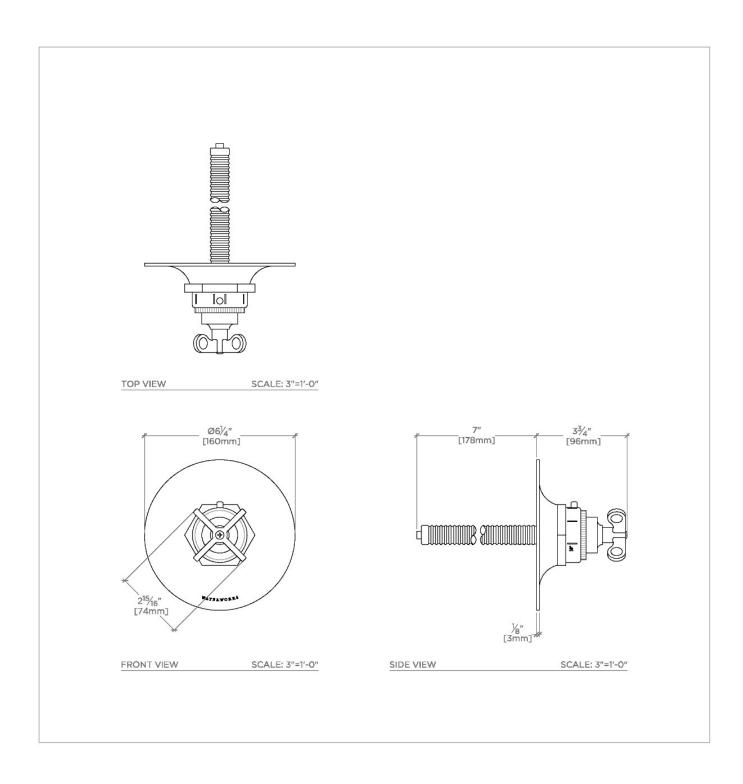

Henry HTH101

Henry Thermostatic Control Valve Trim with Cross Handle

### TECHNICAL DETAILS

ADA Compliance: Yes Integrated Diverter: N Number Of Holes: One Hole Primary Material: Brass

SHOWN IN HENRY THERMOSTATIC CONTROL VALVE TRIM WITH CROSS HANDLE | HTH101