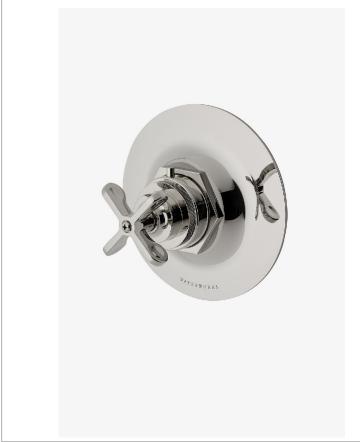

Henry HTH101

Henry Thermostatic Control Valve Trim with Cross Handle

### TECHNICAL DETAILS

ADA Compliance: Yes Integrated Diverter: N Number Of Holes: One Hole Primary Material: Brass

SHOWN IN HENRY THERMOSTATIC CONTROL VALVE TRIM WITH CROSS HANDLE | HTH101

## **PRODUCT FEATURES**

Cross Handle