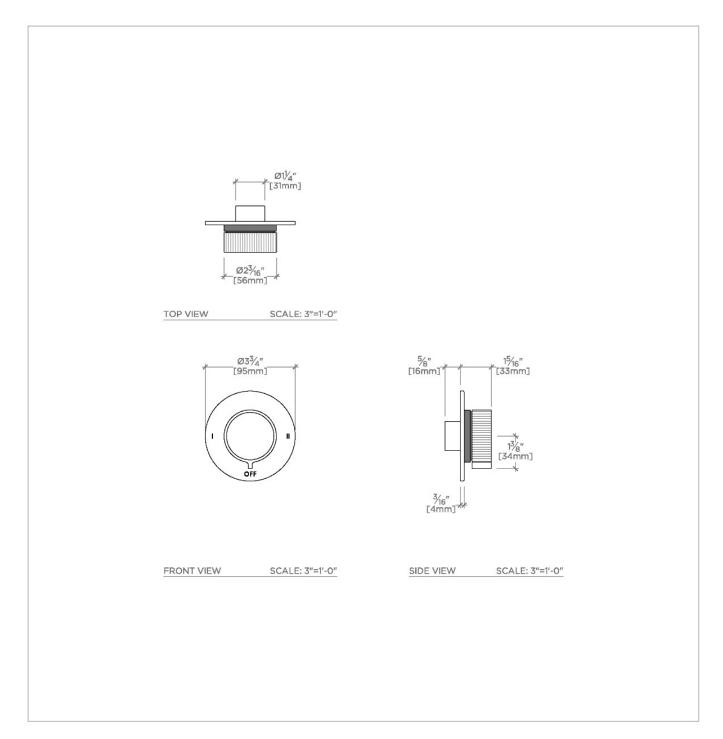

## B2T14B

Bond Tandem Series Two Way Thermostatic Diverter Trim with Roman Numerals and Two-Tone Guilloche Lines Knob Handle

SHOWN IN BOND TANDEM SERIES TWO WAY THERMOSTATIC DIVERTER TRIM WITH ROMAN NUMERALS AND TWO-TONE GUILLOCHE LINES KNOB HANDLE | B2T14B

**PRODUCT FEATURES** 

Knob Handle

For use with a Thermostatic shower system and two waterway outlets such as a handshower, shower head, and tub spout Features Two-Tone Knob Handle

Stocked in Nickel and Brass