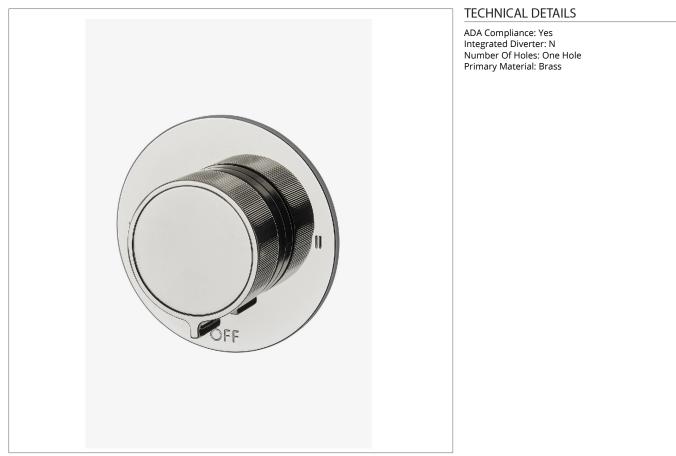

## B2T14B

Bond Tandem Series Two Way Thermostatic Diverter Trim with Roman Numerals and Two-Tone Guilloche Lines Knob Handle

SHOWN IN BOND TANDEM SERIES TWO WAY THERMOSTATIC DIVERTER TRIM WITH ROMAN NUMERALS AND TWO-TONE GUILLOCHE LINES KNOB HANDLE | B2T14B

**PRODUCT FEATURES** 

Knob Handle

For use with a Thermostatic shower system and two waterway outlets such as a handshower, shower head, and tub spout Features Two-Tone Knob Handle

Stocked in Nickel and Brass