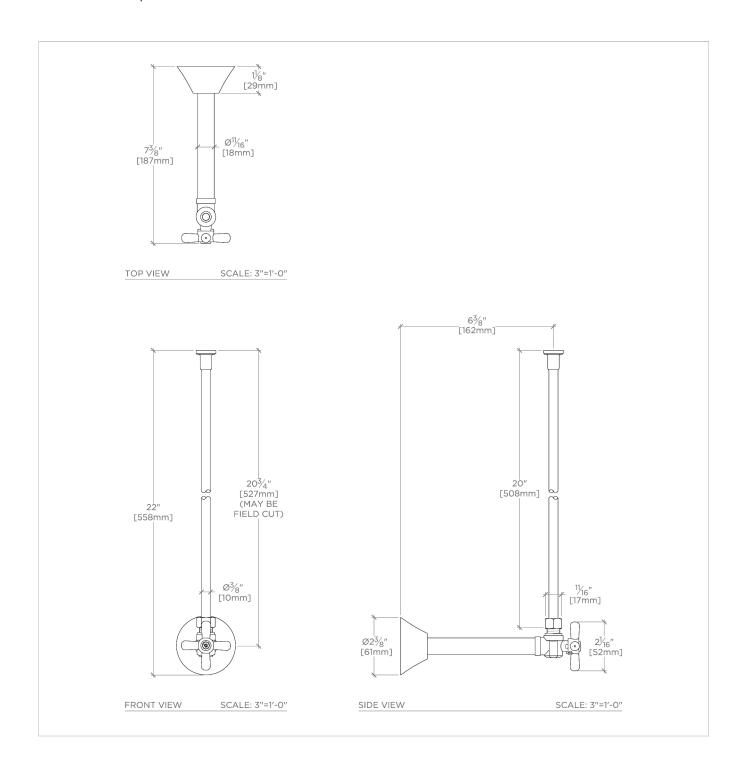

UNIVERSAL UWK3AS

Universal Transitional Angle Watercloset Supply Kit 1/2" Sweat x 3/8" O.D. Compression

TECHNICAL DETAILS

SHOWN IN UNIVERSAL TRANSITIONAL ANGLE WATERCLOSET SUPPLY KIT 1/2" SWEAT X 3/8" O.D. COMPRESSION | UWK3AS

## PRODUCT FEATURES

Watercloset Supply Kit

Supply Kit includes one (1) Stop and one (1) Tube

Angle Stop includes Transitional Cross Handle

Sweat Connection Type

Stocked in Chrome, Nickel, Brass and Dark Nickel