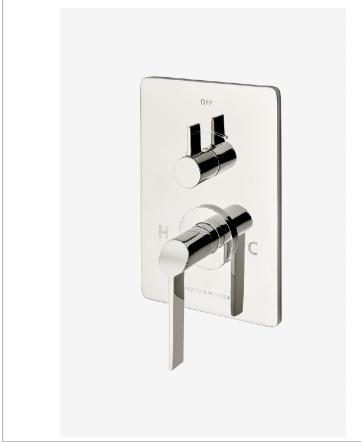

# WATERWORKS

Finot NVT160

Finot Integrated Thermostatic and Volume Control Trim with Slope Lever Handle

# **TECHNICAL DETAILS**

ADA Compliance: Yes Integrated Diverter: Y Primary Material: Brass

SHOWN IN FINOT INTEGRATED THERMOSTATIC AND VOLUME CONTROL TRIM WITH SLOPE LEVER HANDLE | NVT160

### **PRODUCT FEATURES**

Slope Lever Handle

Smooth handle operation controls water volume

Stocked in Chrome, Nickel, Brass and Dark Nickel

Requires rough valve, sold separately: GUTH61 (USA) or GU61TH (UK/International)