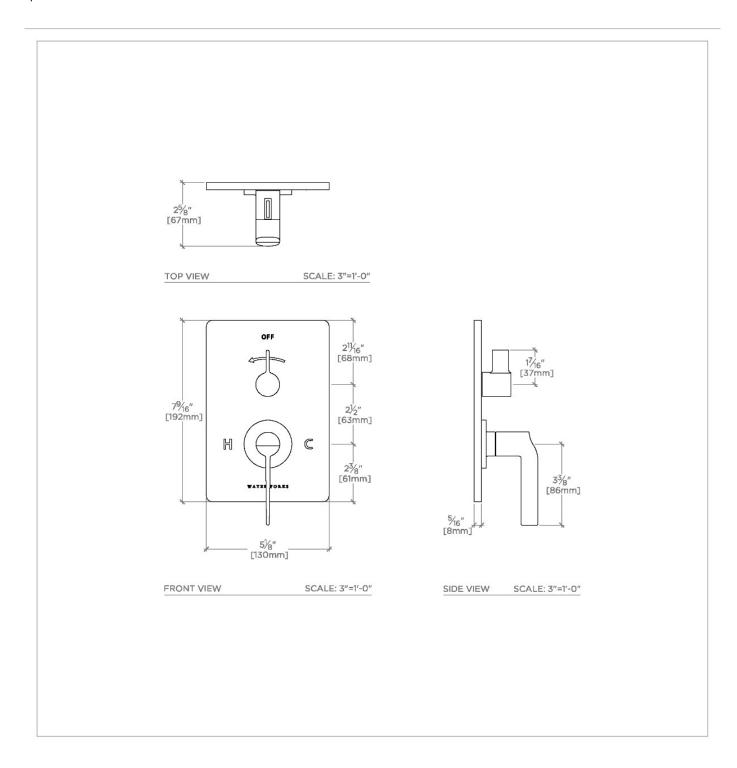

# WATERWORKS

Finot NVT160

Finot Integrated Thermostatic and Volume Control Trim with Slope Lever Handle

# **TECHNICAL DETAILS**

ADA Compliance: Yes Integrated Diverter: Y Primary Material: Brass

SHOWN IN FINOT INTEGRATED THERMOSTATIC AND VOLUME CONTROL TRIM WITH SLOPE LEVER HANDLE | NVT160

### **PRODUCT FEATURES**

Slope Lever Handle

Smooth handle operation controls water volume

Stocked in Chrome, Nickel, Brass and Dark Nickel

Requires rough valve, sold separately: GUTH61 (USA) or GU61TH (UK/International)