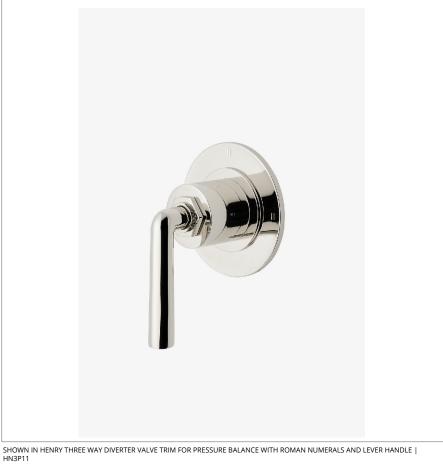

# WATERWORKS

**HENRY HN3P11** 

Henry Three Way Diverter Valve Trim for Pressure Balance with Roman Numerals and Lever Handle

## **PRODUCT FEATURES**

Lever Handle

For Use With a Pressure Balance Shower System and Three Waterway Outlets

Features Roman Numerals Representing Outlet Position

Stocked in Brass, Chrome, Nickel and Dark Nickel

# PRODUCT (NOTES)

HENRY HN3P11

Henry Three Way Diverter Valve Trim for Pressure Balance with Roman Numerals and Lever Handle