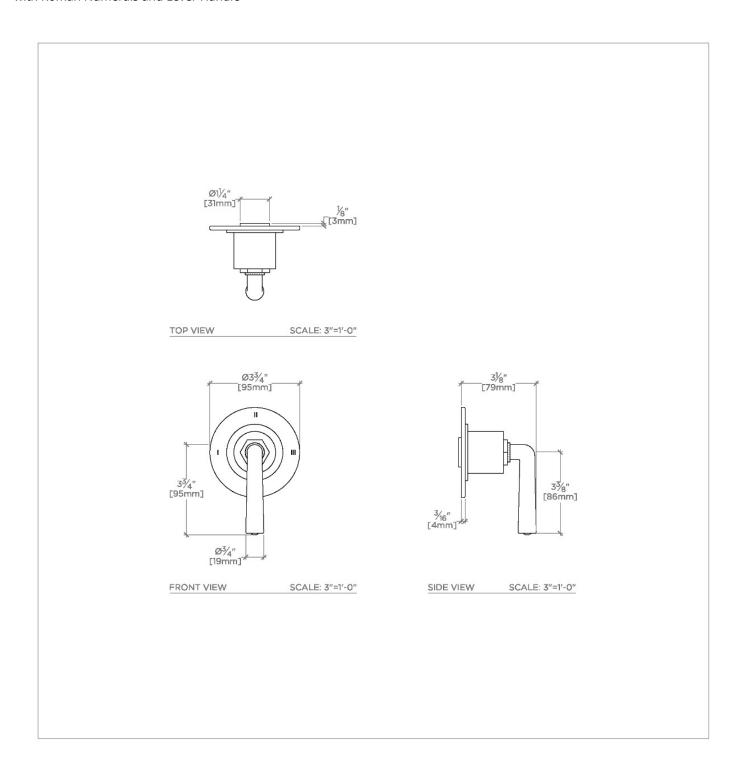

# WATERWORKS

**HENRY HN3P11** 

Henry Three Way Diverter Valve Trim for Pressure Balance with Roman Numerals and Lever Handle

# **TECHNICAL DETAILS**

ADA Compliance: Yes Fittings Hole Diameter: 2 1/2" Handle Turn Angle: Quarter Turn Each Way Number Of Holes: One Hole Primary Material: Brass

## **PRODUCT FEATURES**

Lever Handle

For Use With a Pressure Balance Shower System and Three Waterway Outlets

Features Roman Numerals Representing Outlet Position

Stocked in Brass, Chrome, Nickel and Dark Nickel

# PRODUCT (NOTES)

HENRY HN3P11

Henry Three Way Diverter Valve Trim for Pressure Balance with Roman Numerals and Lever Handle