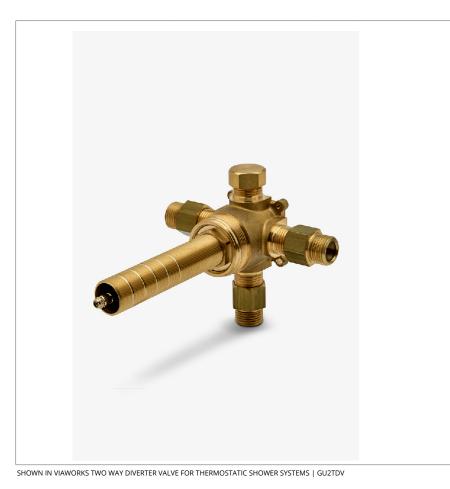

## GU2TDV

ViaWorks Two Way Diverter Valve for Thermostatic Shower Systems

#### **PRODUCT FEATURES**

For use with Thermostatic systems with two-way diverter valve trims

1/2" NPT male inlet and outlets with quarter turn functionality

16 gpm (gallons per minute) unrestricted maximum flow at 60 psi

Custom tile guard ensures precise tiling, while providing accessibility in servicing the valve.

Made in Europe of Brass Construction

**TECHNICAL DETAILS** 

Fittings Hole Diameter: 51 mm Handle Turn Angle: Quarter Turn Each Way Inlet Connection Size: 1/2" Inlet Connection Type: Male G/BSPP Outlet Connection Size: 1/2" Outlet Connection Type: Male G/BSPP Primary Material: Brass Valve Material: Brass Valve Material: Ceramic Water Pressure Maximum: 6.0 bar Water Pressure Minimum: 1.5 bar Water Pressure Recommended: 3.0 bar