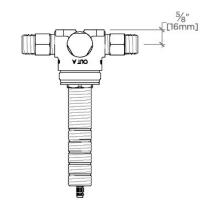

Custom tile guard ensures precise tiling, while providing accessibility in servicing the valve.

Made in Europe of Brass Construction

**TECHNICAL DETAILS** 

Fittings Hole Diameter: 51 mm Handle Turn Angle: Quarter Turn Each Way Inlet Connection Size: 1/2" Inlet Connection Type: Male G/BSPP Outlet Connection Size: 1/2" Outlet Connection Type: Male G/BSPP Primary Material: Brass Valve Material: Brass Valve Material: Ceramic Water Pressure Maximum: 6.0 bar Water Pressure Minimum: 1.5 bar Water Pressure Recommended: 3.0 bar

TOP VIEW

SCALE: 3"=1'-0"

SCALE: 3"=1'-0"

SIDE VIEW

PRODUCT SUPPORT 800.927.2120 OPT 2 | WATERWORKS.COM