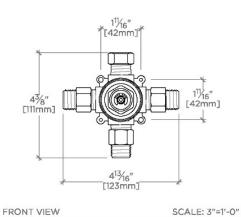

Custom tile guard ensures precise tiling, while providing accessibility in servicing the valve.

Made in Europe of Brass Construction

**TECHNICAL DETAILS** 

Fittings Hole Diameter: 51 mm Handle Turn Angle: Quarter Turn Each Way Inlet Connection Size: 1/2" Inlet Connection Type: Male G/BSPP Outlet Connection Size: 1/2" Outlet Connection Type: Male G/BSPP Primary Material: Brass Valve Material: Brass Valve Material: Ceramic Water Pressure Maximum: 6.0 bar Water Pressure Minimum: 1.5 bar Water Pressure Recommended: 3.0 bar

TOP VIEW

SCALE: 3"=1'-0"

SCALE: 3"=1'-0"

SIDE VIEW

PRODUCT SUPPORT 800.927.2120 OPT 2 | WATERWORKS.COM