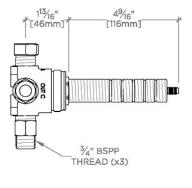

Custom tile guard ensures precise tiling, while providing accessibility in servicing the valve.

Made in Europe of Brass Construction

**TECHNICAL DETAILS** 

Fittings Hole Diameter: 51 mm Handle Turn Angle: Quarter Turn Each Way Inlet Connection Size: 1/2" Inlet Connection Type: Male G/BSPP Outlet Connection Size: 1/2" Outlet Connection Type: Male G/BSPP Primary Material: Brass Valve Material: Brass Valve Material: Ceramic Water Pressure Maximum: 6.0 bar Water Pressure Minimum: 1.5 bar Water Pressure Recommended: 3.0 bar

TOP VIEW

SCALE: 3"=1'-0"

SCALE: 3"=1'-0"

SIDE VIEW

PRODUCT SUPPORT 800.927.2120 OPT 2 | WATERWORKS.COM