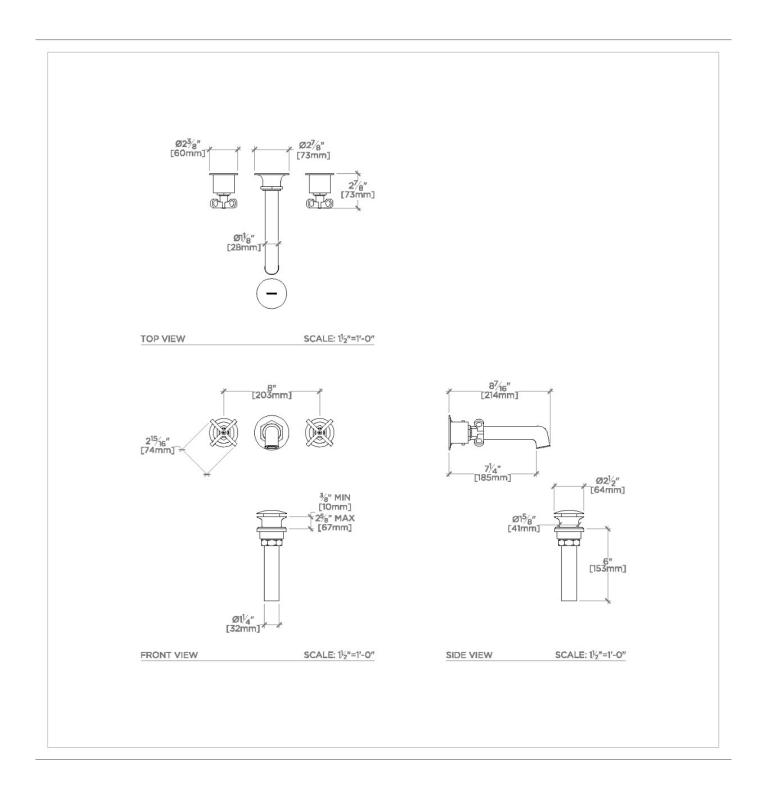

# HENRY

#### Henry Wall Mounted Lavatory Faucet with Cross Handles

#### HNLS60