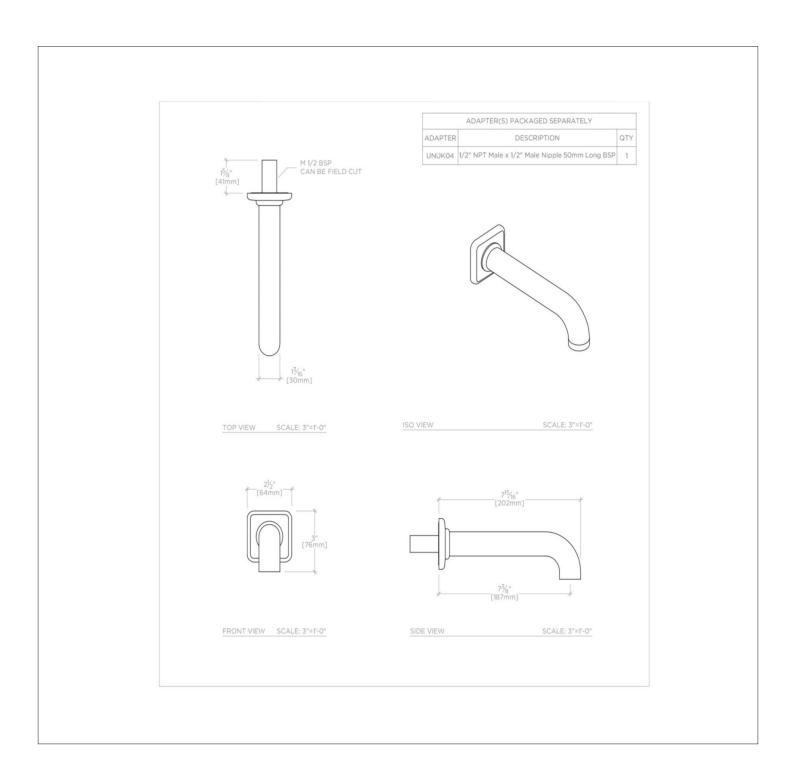

#### **TECHNICAL DETAILS**

Adjustable versus Fixed Spray: Fixed Spray Escutcheon Primary Material: Brass Fittings Hole Diameter: 25 mm Depth / Width: 202 mm Height: 76 mm Inlet Connection Size: 1/2" Inlet Connection Type: Male G/BSPP Installation Type: Wall Mounted Integrated Diverter: N Integrated Spray: N Length: 64 mm Number of Holes: One Hole Pivot: N Primary Material: Brass Spout Reach: 7 3/8" Spout Swivel: N Spray Included in Unit: N Suggested Application: Bath Water Pressure Maximum: 5.5 bar Water Pressure Minimum: 1.5 bar Water Pressure Recommended: 3.0 bar