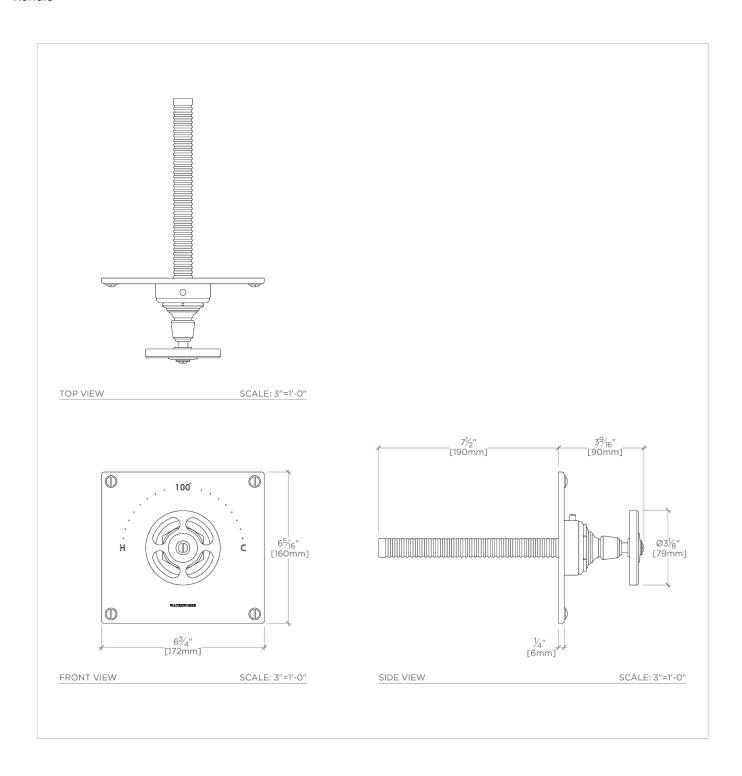

# **TECHNICAL DETAILS**

ADA Compliance: Yes Depth/Width: 3 9/16" Fittings Hole Diameter: 5 1/4" Height: 6 5/16" Integrated Diverter: N Integrated Spray: N Length: 6 3/4" Number Of Handles: One Pivot: N Primary Material: Brass Spout Swivel: N Spray Included In Unit: N Suggested Application: Bath

## **PRODUCT FEATURES**

Features knurled detail on the handle.

Features temperature engraved markings H, C and 100 degree.

Offers a temperature limit stop with override button.

Meets ADA requirements.