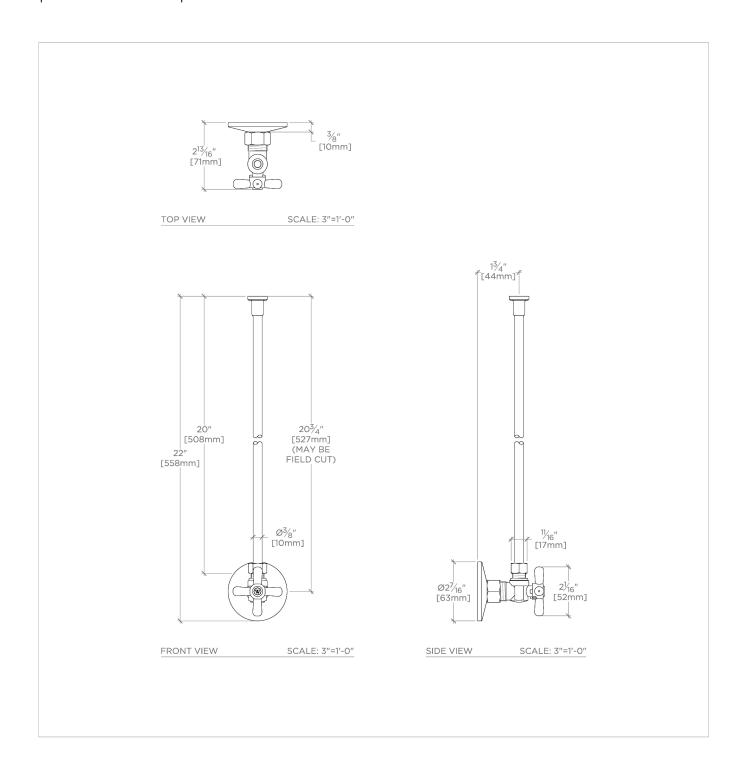

**UNIVERSAL UWK3AC** 

Universal Transitional Angle Watercloset Supply Kit 1/2" Compression x 3/8" O.D. Compression

**TECHNICAL DETAILS** 

SHOWN IN UNIVERSAL TRANSITIONAL ANGLE WATERCLOSET SUPPLY KIT 1/2" COMPRESSION X 3/8" O.D. COMPRESSION | UWK3AC

**PRODUCT FEATURES** 

**CERTIFICATIONS** 

Watercloset Supply Kit

Supply Kit includes one (1) Stop and one (1) Tube

Angle Stop includes Transitional Cross Handle

Compression Connection Type

Stocked in Chrome, Nickel, Brass and Dark Nickel