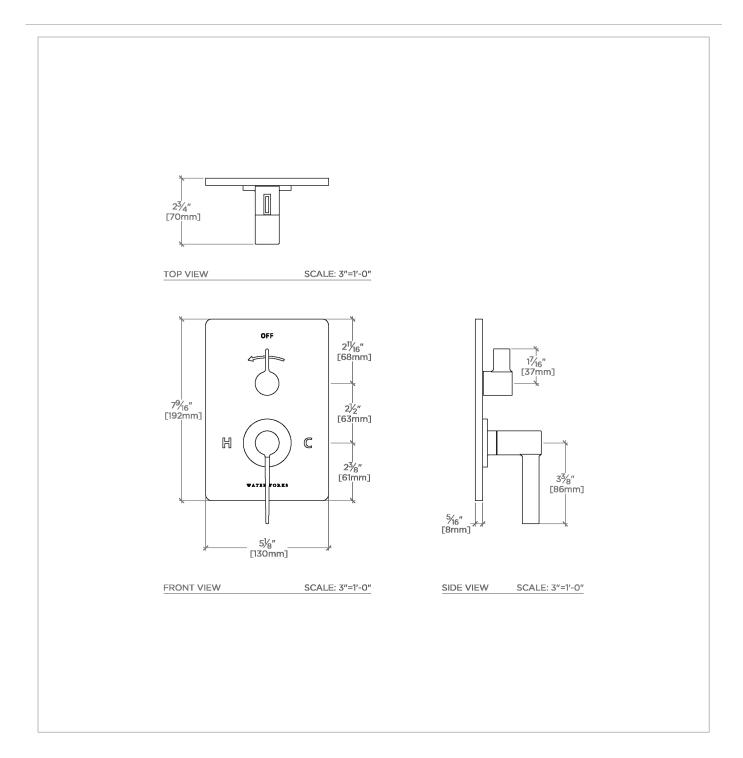

#### **TECHNICAL DETAILS**

ADA Compliance: Yes Integrated Diverter: Y Primary Material: Brass

CODES & STANDARDS NVT120X, ASME A112.18.1/CSA B125.1

**PRODUCT FEATURES** 

Lever Handle

Smooth handle operation controls water volume

Stocked in Chrome, Nickel, Brass and Dark Nickel

Requires rough valve, sold separately: GUTH61 (USA) or GU61TH (UK/International)

PRODUCT (NOTES)

CERTIFICATIONS