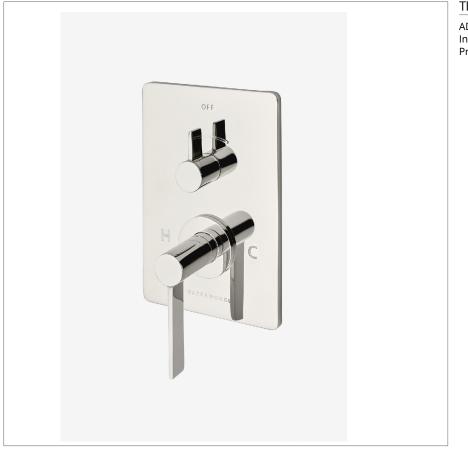

# NVT120

Finot Integrated Thermostatic and Volume Control Trim with Lever Handle

#### SHOWN IN FINOT INTEGRATED THERMOSTATIC AND VOLUME CONTROL TRIM WITH LEVER HANDLE | NVT120