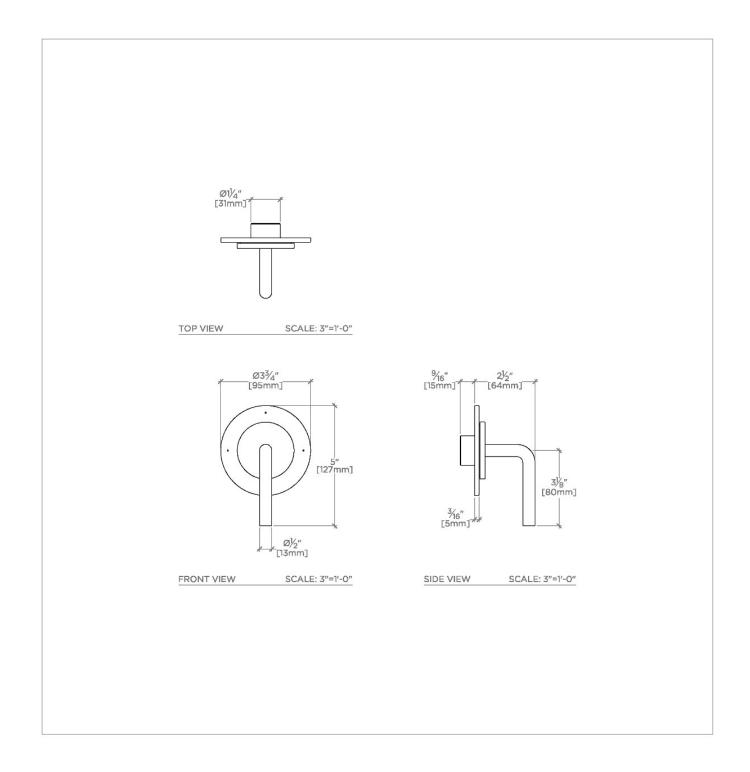

### ADA Compliance: Yes

Fittings Hole Diameter: 51 mm Handle Turn Angle: Quarter Turn Each Way Number Of Holes: One Hole Primary Material: Brass