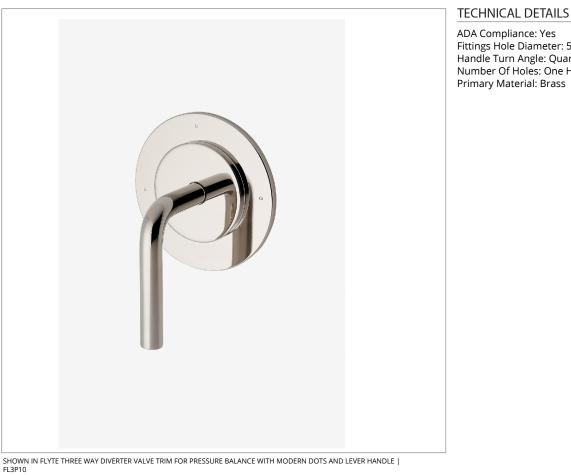

# FL3P10

Flyte Three Way Diverter Valve Trim for Pressure Balance with Modern Dots and Lever Handle

### ADA Compliance: Yes

Fittings Hole Diameter: 51 mm Handle Turn Angle: Quarter Turn Each Way Number Of Holes: One Hole Primary Material: Brass

**PRODUCT FEATURES** 

Lever Handle

For Use With a Pressure Balance Shower System and Three Waterway Outlets

Features Modern Dots Representing Outlet Position

Stocked in Chrome, Nickel, Brass and Matte Black

## Flyte

Flyte Three Way Diverter Valve Trim for Pressure Balance with Modern Dots and Lever Handle