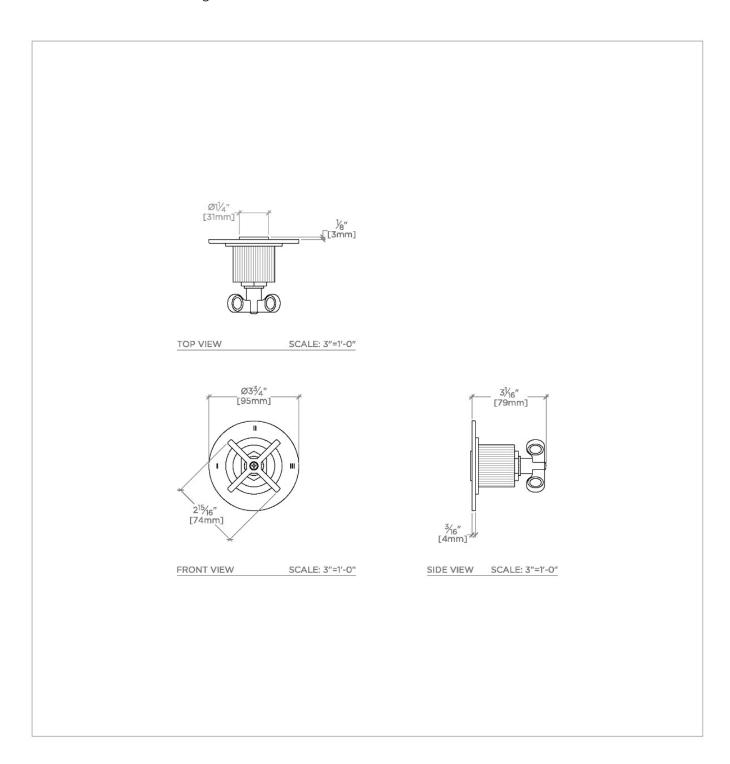

## TECHNICAL DETAILS

ADA Compliance: Yes Fittings Hole Diameter: 2 1/2" Handle Turn Angle: Quarter Turn Each Way Number Of Holes: One Hole Primary Material: Brass

Shown in Henry Three way diverter valve trim for pressure balance with roman numerals and coin edge cross handle  $\mid$  Hn3P03

### **PRODUCT FEATURES**

Coin Edge Cross Handle

For Use With a Pressure Balance Shower System and Three Waterway Outlets

Features Roman Numerals Representing Outlet Position

Stocked in Brass, Chrome, Nickel and Dark Nickel