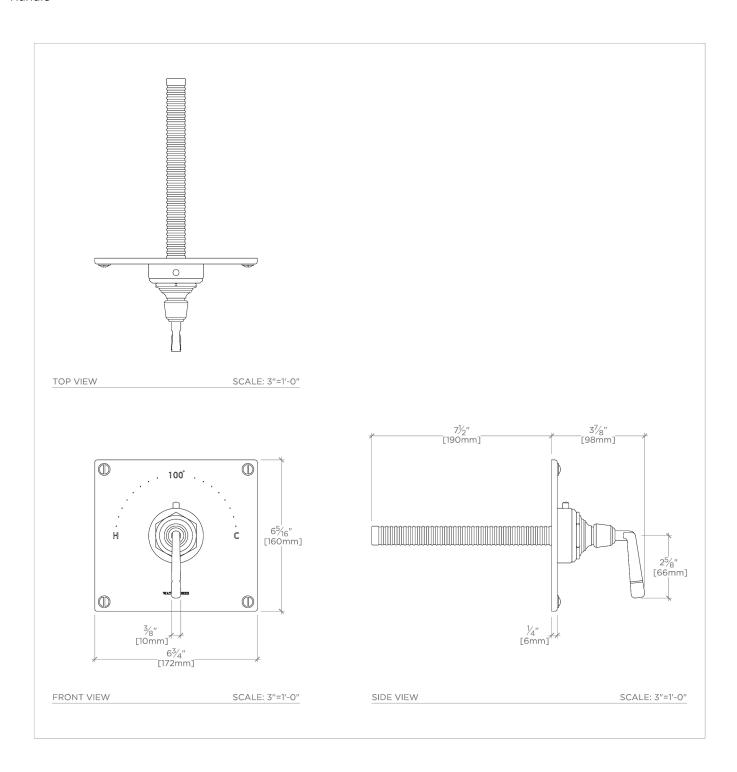

# **TECHNICAL DETAILS**

ADA Compliance: Yes Depth/Width: 3 7/8" Fittings Hole Diameter: 5 1/4" Height: 6 5/16" Integrated Diverter: N Integrated Spray: N Length: 6 3/4" Number Of Handles: One Pivot: N Primary Material: Brass Spout Swivel: N Spray Included In Unit: N Suggested Application: Bath