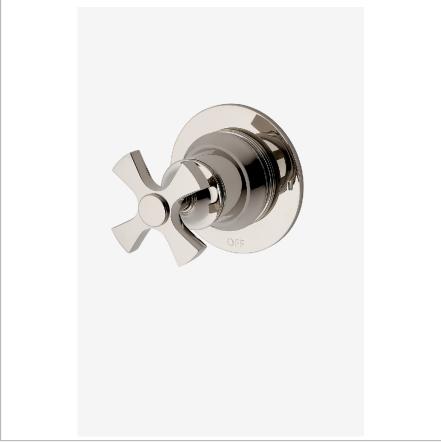

# WATERWORKS

TRANSIT TR2T01

Transit Two Way Diverter Valve Trim for Thermostatic with Roman Numerals and Cross Handle

### **PRODUCT FEATURES**

Cross Handle

For Use With a Thermostatic Shower System and Two Waterway Outlets

Features Roman Numerals Representing Outlet Position

Stocked in Chrome, Nickel, Brass

Requires valve rough sold separately