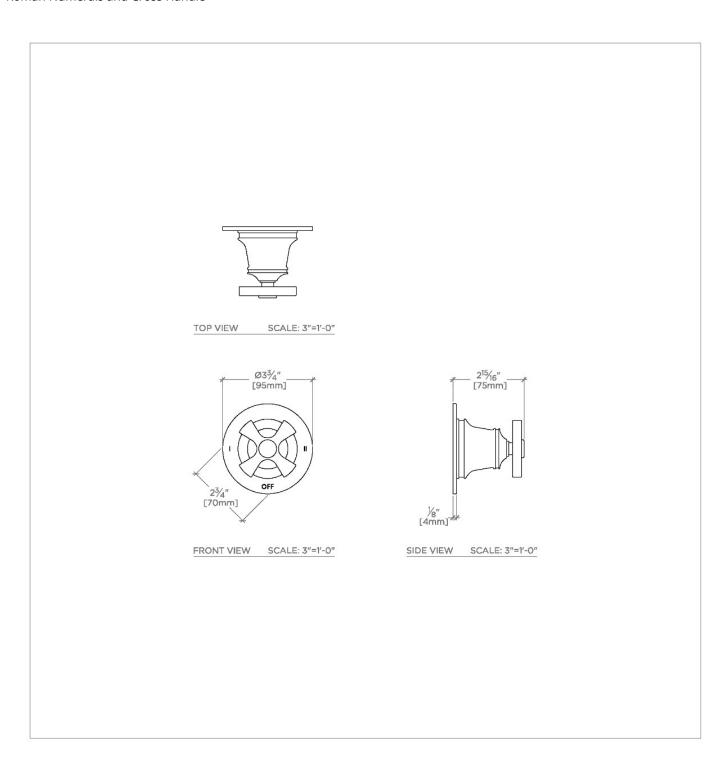

## **TECHNICAL DETAILS**

ADA Compliance: Yes Fittings Hole Diameter: 2" Handle Turn Angle: Quarter Turn Each Way Number Of Holes: One Hole Primary Material: Brass

SHOWN IN TRANSIT TWO WAY DIVERTER VALVE TRIM FOR THERMOSTATIC WITH ROMAN NUMERALS AND CROSS HANDLE | TR2T01