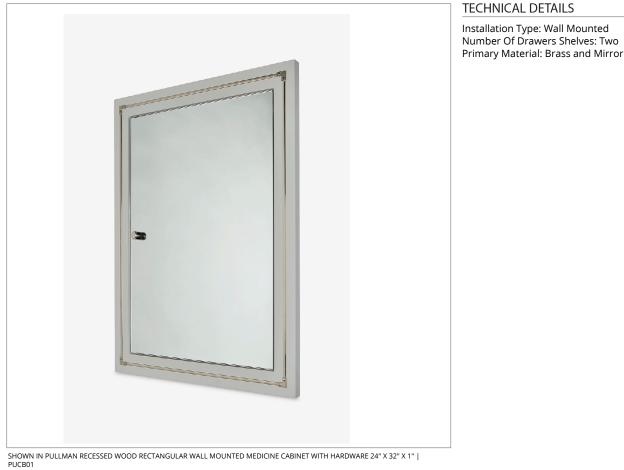

# PUCB01

Pullman Recessed Wood Rectangular Wall Mounted Medicine Cabinet with Hardware 24" x 32" x 1"

# Pullman

### Pullman Recessed Wood Rectangular Wall Mounted Medicine Cabinet with Hardware 24" x 32" x 1"

# PUCB01

21<sup>3</sup>⁄8″ [543mm] \* KNOB CAN BE INSTALLED ON THE LEFT OR RIGHT SIDE OF GLASS, DEPENDENT ON DESIRED DIRECTION OF DOOR OPENING. 5<sup>3/</sup>16" [132mm] 5 [127mm] Ø1″ [25mm] 24" [610mm] TOP VIEW SCALE: 1/2"=1'-0" 19<sup>3</sup>⁄8″ [492mm] 4" [102mm] 1″ [25mm] 0 0 D 0 0 0 <sup>13</sup>/<sub>16</sub>" [21mm] 27<sup>3</sup>/8" [695mm] 29<sup>3</sup>/8" [746mm] 32" ۲ o 0 1 [813mm] o ٥ 0 o 16" [406mm] ٥ ٥ SCALE: 11/2"=1'-0" SCALE: 11/2"=1'-0" FRONT VIEW SIDE VIEW