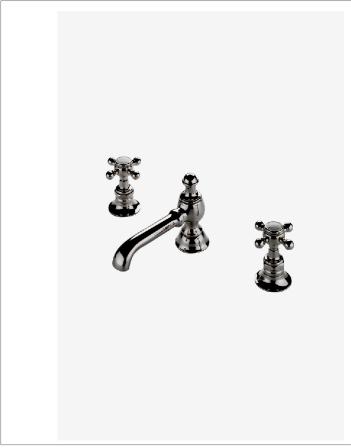

Julia JULS77

Julia Low Profile Three Hole Deck Mounted Lavatory Faucet with Metal Cross Handles

SHOWN IN JULIA LOW PROFILE THREE HOLE DECK MOUNTED LAVATORY FAUCET WITH METAL CROSS HANDLES | JULS77

# INSPIRATION

An interpretation of 1920s French country, Julia speaks to decoration and intricate design displayed through beautifully composed turnings. These details embody the robust, signature high profile spout enabling Julia to transition fluidly from informal to formal environments.

## PRODUCT FEATURES

Metal cross handles

Includes European size pop up drain

Stocked in Chrome, Nickel, Matte Nickel, and Unlacquered Brass

Available in 2.2gpm (8.3L/min) flow rate