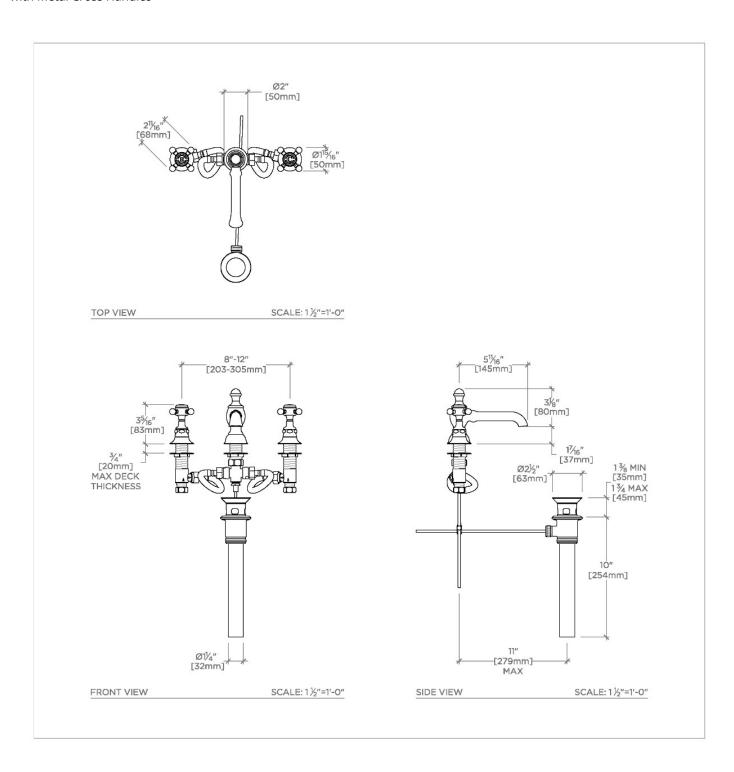

## **TECHNICAL DETAILS**

ADA Compliance: Yes

Adjustable Versus Fixed Spray: Fixed Spray
Deck Thickness Maximum: 19 mm
Deck Thickness Minimum: 0 mm

Depth/Width: 171 mm

Drain Assembly Materials: Brass Drain Depth Maximum: 44 mm Drain Depth Minimum: 35 mm Drain Hole Diameter: 44 mm

Drain Style: Pop-up

Escutcheon Primary Material: Brass Fittings Hole Diameter: 32 mm Flow Restriction Options: 0.53 Handle Spread Maximum: 305 mm Handle Spread Minimum: 203 mm Handle Turn Angle: Quarter Turn

Height: 117 mm

Index Color Finish And Material: White Porcelain

Index Marking: Hot/Cold Inlet Connection Size: 1/2"

Inlet Connection Type: Male With Supply Nut Inlet Supply Spread Maximum: 305 mm Inlet Supply Spread Minimum: 203 mm Installation Type: Deck Mounted

Length: 279 mm

Number Of Handles: Two Number Of Holes: Three Hole Primary Material: Brass

Spout Swivel: N Suggested Application: Bath

Suggested Application: Bath Valve Material: Ceramic Water Pressure Maximum: 6.0 bar

Water Pressure Minimum: 1.5 bar Water Pressure Recommended: 3.0 bar