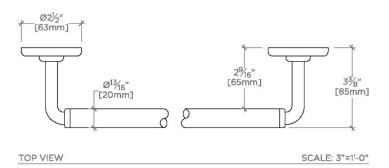

PRODUCT FEATURES

All Mounting Hardware Included

Stocked in a Chrome, Nickel and Brass

Not designed to be field cut

**CERTIFICATIONS** 

PRODUCT (NOTES)

Ludlow LDTB65

Ludlow Volta 24" Single Towel Bar