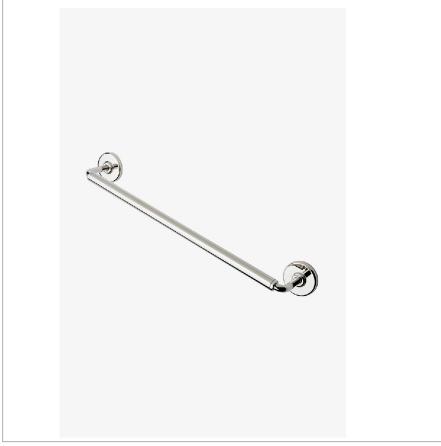

Ludlow LDTB65

Ludlow Volta 24" Single Towel Bar

PRODUCT FEATURES

All Mounting Hardware Included

Stocked in a Chrome, Nickel and Brass

Not designed to be field cut

**CERTIFICATIONS** 

PRODUCT (NOTES)

Ludlow LDTB65

Ludlow Volta 24" Single Towel Bar