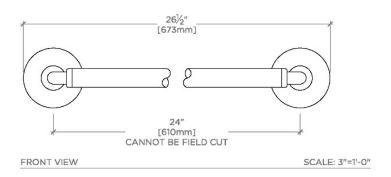

PRODUCT FEATURES

All Mounting Hardware Included

Stocked in a Chrome, Nickel and Brass

Not designed to be field cut

**CERTIFICATIONS** 

PRODUCT (NOTES)

Ludlow LDTB65

Ludlow Volta 24" Single Towel Bar