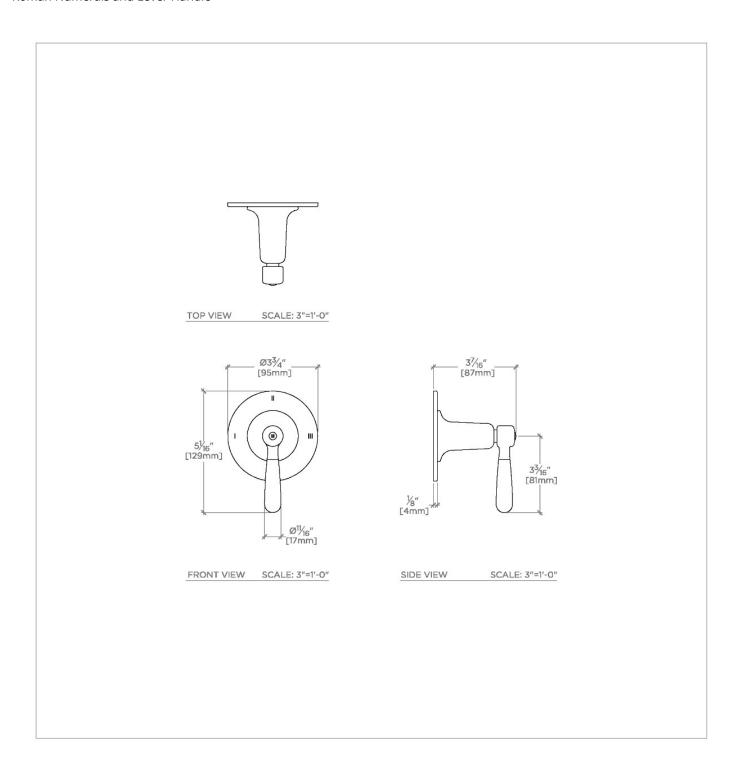

## **TECHNICAL DETAILS**

ADA Compliance: Yes Fittings Hole Diameter: 2" Handle Turn Angle: Full Turn Number Of Holes: One Hole Primary Material: Brass

SHOWN IN RIVERUN THREE WAY DIVERTER VALVE TRIM FOR THERMOSTATIC WITH ROMAN NUMERALS AND LEVER HANDLE | RR3T11

#### **PRODUCT FEATURES**

Features All Metal Lever Handle

For use with a Thermostatic shower system and three waterway outlets such as a handshower, shower head, and tub spout

Feature Roman Numerals representing outlet position