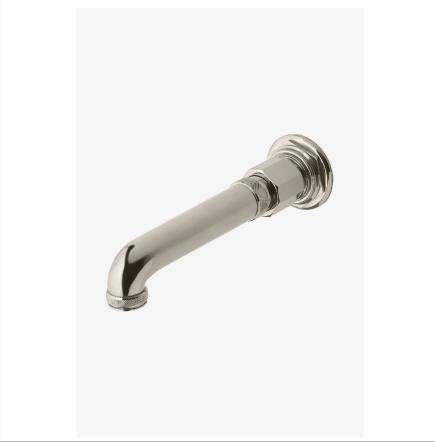

# WATERWORKS

R.W. ATLAS RWTS01

R.W. Atlas Wall Mounted Tub Spout

SHOWN IN R.W. ATLAS WALL MOUNTED TUB SPOUT | RWTS01

### **PRODUCT FEATURES**

Features knurled detail on the spout.

Unrestricted flow rate is 13 gpm at 45 psi.