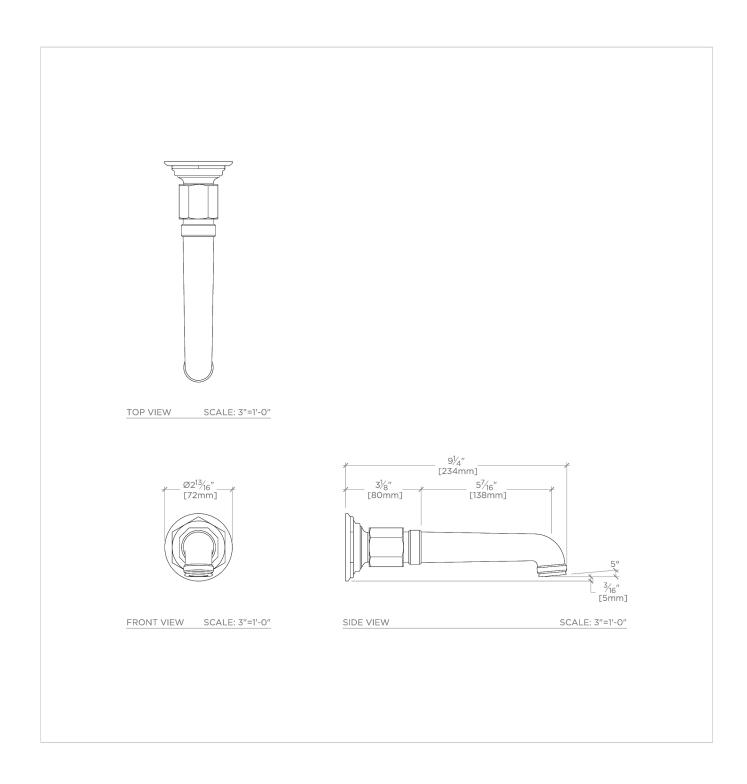

# **TECHNICAL DETAILS**

ADA Compliance: Yes Adjustable Versus Fixed Spray: Fixed Spray Depth/Width: 9 1/4" Escutcheon Primary Material: Brass Fittings Hole Diameter: 1" Height: 2 13/16" Inlet Connection Size: 3/4" Inlet Connection Type: Female NPT Installation Type: Wall Mounted Integrated Diverter: N Integrated Spray: N Length: 2 13/16 Number Of Holes: One Hole Pivot: N Primary Material: Brass Spout Swivel: N Spray Included In Unit: N Suggested Application: Bath Water Pressure Maximum: 85.0 psi Water Pressure Minimum: 20.0 psi Water Pressure Recommended: 45.0 psi