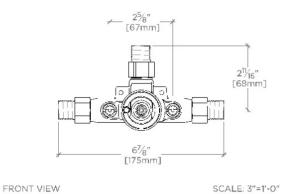

# **TECHNICAL DETAILS**

Fittings Hole Diameter: 89 mm Inlet Connection Size: 1/2"

Inlet Connection Type: Male BSPP Adapter

Outlet Connection Size: 1/2"

Outlet Connection Type: Male BSPP Adapter Valve Material: Brass/Stainless Steel/Rubber Water Pressure Maximum: 6.0 bar

Water Pressure Maximum: 6.0 bar Water Pressure Minimum: 1.5 bar Water Pressure Recommended: 3.0 bar

SHOWN IN VIAWORKS 1/2" PRESSURE BALANCE VALVE | GU01PB