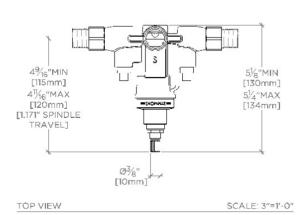

# **TECHNICAL DETAILS**

Fittings Hole Diameter: 89 mm Inlet Connection Size: 1/2"

Inlet Connection Type: Male BSPP Adapter

Outlet Connection Size: 1/2"

Outlet Connection Type: Male BSPP Adapter Valve Material: Brass/Stainless Steel/Rubber Water Pressure Maximum: 6.0 bar

Water Pressure Maximum: 6.0 bar Water Pressure Minimum: 1.5 bar Water Pressure Recommended: 3.0 bar

SHOWN IN VIAWORKS 1/2" PRESSURE BALANCE VALVE | GU01PB