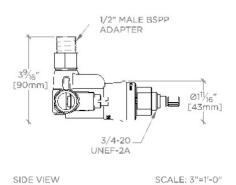

# **TECHNICAL DETAILS**

Fittings Hole Diameter: 89 mm Inlet Connection Size: 1/2"

Inlet Connection Type: Male BSPP Adapter

Outlet Connection Size: 1/2"

Outlet Connection Type: Male BSPP Adapter Valve Material: Brass/Stainless Steel/Rubber Water Pressure Maximum: 6.0 bar

Water Pressure Maximum: 6.0 bar Water Pressure Minimum: 1.5 bar Water Pressure Recommended: 3.0 bar

SHOWN IN VIAWORKS 1/2" PRESSURE BALANCE VALVE | GU01PB