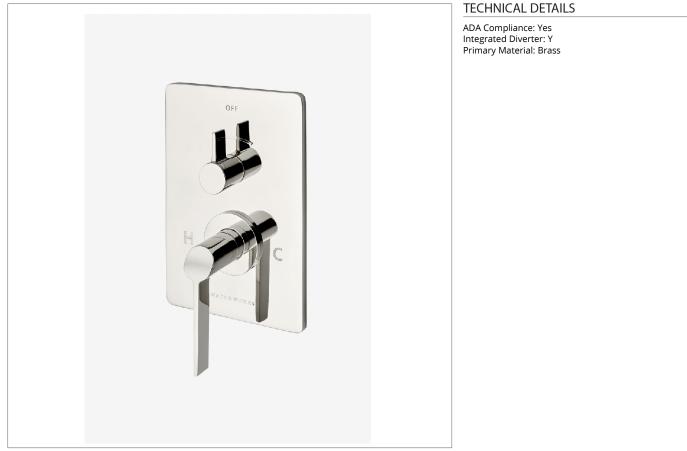

### NVT160

Finot Integrated Thermostatic and Volume Control Trim with Slope Lever Handle

SHOWN IN FINOT INTEGRATED THERMOSTATIC AND VOLUME CONTROL TRIM WITH SLOPE LEVER HANDLE | NVT160

#### **INSPIRATION**

Finot seamlessly blends meticulous details with contemporary sensibility. A true integration of design and engineering expertise, this collection is comprised of parts that are decisively cast and forged to achieve painstaking precision and refinement.

CODES & STANDARDS

NVT160X, ASME A112.18.1/CSA B125.1

**PRODUCT FEATURES** 

Slope Lever Handle

Smooth handle operation controls water volume

Stocked in Chrome, Nickel, Brass and Dark Nickel

Requires rough valve, sold separately: GUTH61 (USA) or GU61TH (UK/International)