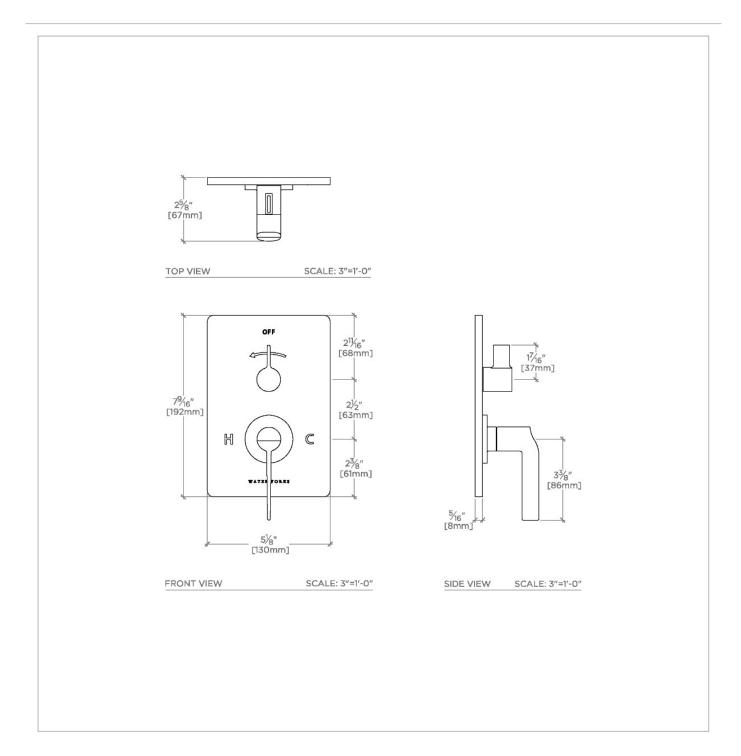

# NVT160

Finot Integrated Thermostatic and Volume Control Trim with Slope Lever Handle