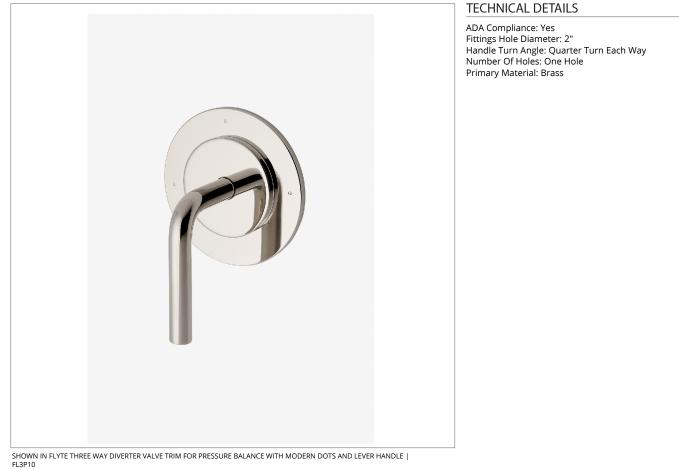

## FL3P10

Flyte Three Way Diverter Valve Trim for Pressure Balance with Modern Dots and Lever Handle

**PRODUCT FEATURES** 

Lever Handle

For Use With a Pressure Balance Shower System and Three Waterway Outlets

Features Modern Dots Representing Outlet Position

Stocked in Chrome, Nickel, Brass and Matte Black

## FLYTE

Flyte Three Way Diverter Valve Trim for Pressure Balance with Modern Dots and Lever Handle