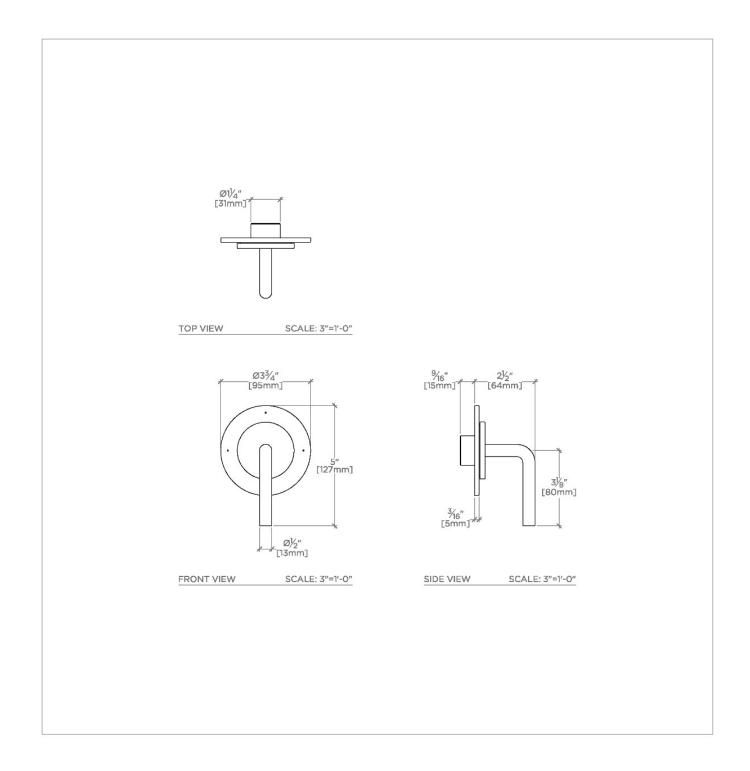

## FL3P10

Flyte Three Way Diverter Valve Trim for Pressure Balance with Modern Dots and Lever Handle

## FLYTE

Flyte Three Way Diverter Valve Trim for Pressure Balance with Modern Dots and Lever Handle