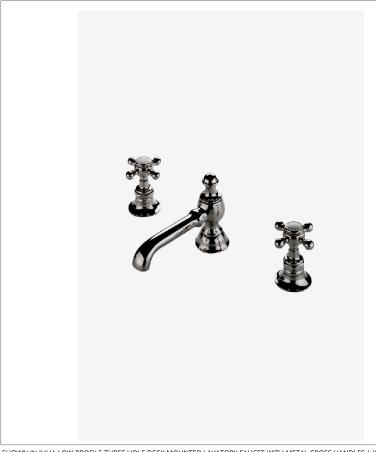

JULIA JULS77

Julia Low Profile Three Hole Deck Mounted Lavatory Faucet with Metal Cross Handles

 ${\tt SHOWN\,IN\,JULIA\,LOW\,PROFILE\,THREE\,HOLE\,DECK\,MOUNTED\,LAVATORY\,FAUCET\,WITH\,METAL\,CROSS\,HANDLES\mid JULS77}$ 