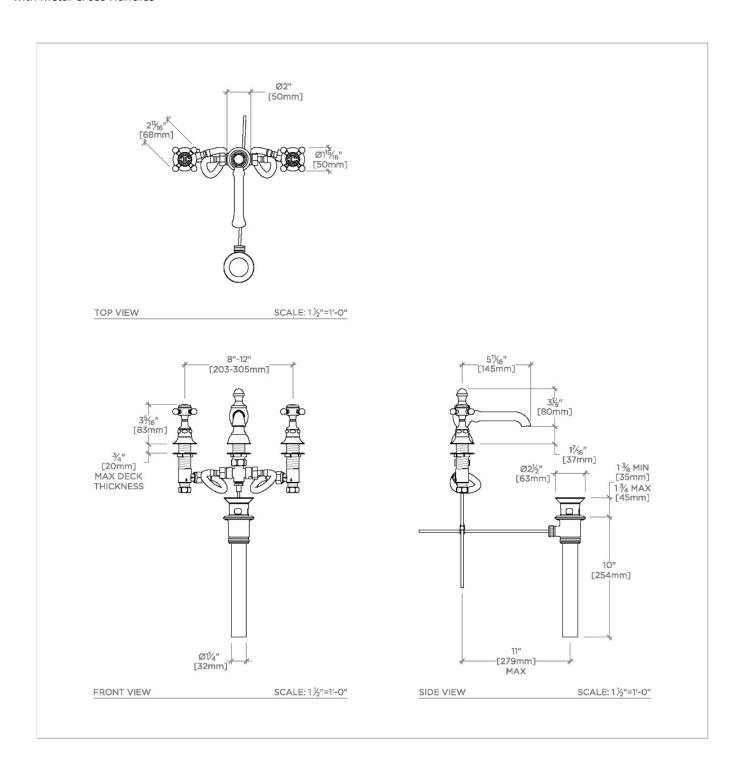

## **TECHNICAL DETAILS**

ADA Compliance: Yes

Adjustable Versus Fixed Spray: Fixed Spray

Deck Thickness Maximum: 3/4" Deck Thickness Minimum: 0"

Depth/Width: 6 3/4" Drain Assembly Materials: Brass Drain Depth Maximum: 1 3/4" Drain Depth Minimum: 1 3/8" Drain Hole Diameter: 1 3/4"

Drain Style: Pop-up Escutcheon Primary Material: Brass Fittings Hole Diameter: 1 1/4" Flow Restriction Options: 0.53

Handle Spread Maximum: 12" Handle Spread Minimum: 8" Handle Turn Angle: Quarter Turn

Height: 4 5/8"

Index Color Finish And Material: White Porcelain

Index Marking: Hot/Cold Inlet Connection Size: 1/2"

Inlet Connection Type: Male With Supply Nut

Inlet Supply Spread Maximum: 12" Inlet Supply Spread Minimum: 8" Installation Type: Deck Mounted

Length: 11"

Number Of Handles: Two Number Of Holes: Three Hole Primary Material: Brass Spout Swivel: N

Suggested Application: Bath Valve Material: Ceramic

Water Pressure Maximum: 85.0 psi Water Pressure Minimum: 20.0 psi Water Pressure Recommended: 45.0 psi