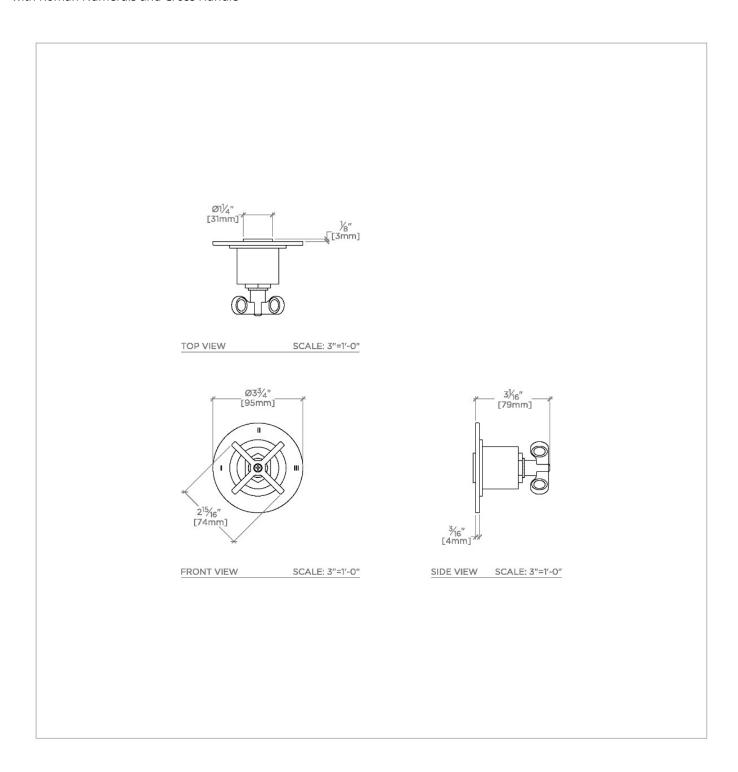

# **TECHNICAL DETAILS**

ADA Compliance: Yes Fittings Hole Diameter: 2 1/2" Handle Turn Angle: Quarter Turn Each Way Number Of Holes: One Hole Primary Material: Brass

# PRODUCT (NOTES)

HENRY HN3P01

Henry Three Way Diverter Valve Trim for Pressure Balance with Roman Numerals and Cross Handle