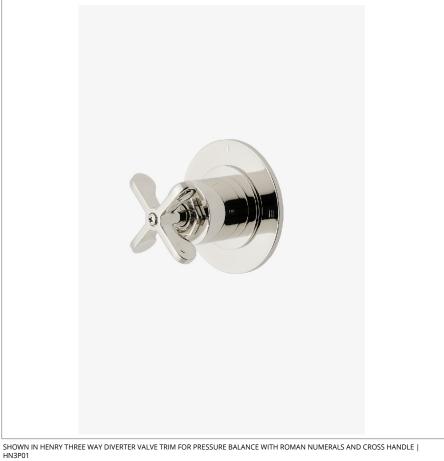

# WATERWORKS

**HENRY HN3P01** 

Henry Three Way Diverter Valve Trim for Pressure Balance with Roman Numerals and Cross Handle

## **PRODUCT FEATURES**

Cross Handle

For Use With a Pressure Balance Shower System and Three Waterway Outlets

Features Roman Numerals Representing Outlet Position

Stocked in Brass, Chrome, Nickel and Dark Nickel