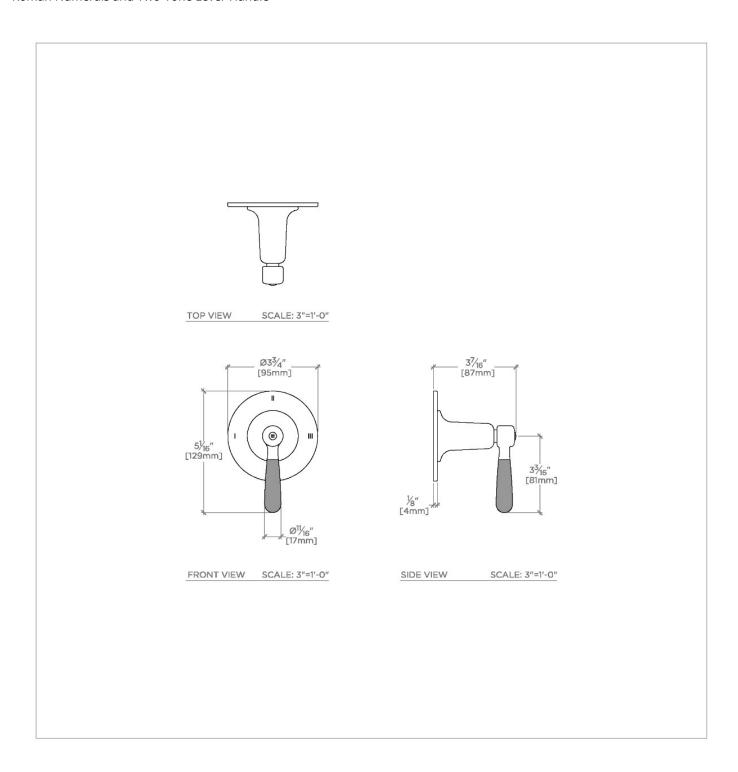

# **TECHNICAL DETAILS**

ADA Compliance: Yes Fittings Hole Diameter: 2" Handle Turn Angle: Full Turn Number Of Holes: One Hole Primary Material: Brass

SHOWN IN RIVERUN THREE WAY DIVERTER VALVE TRIM FOR THERMOSTATIC WITH ROMAN NUMERALS AND TWO-TONE LEVER HANDLE | RR3T10

### **PRODUCT FEATURES**

Features Two-Tone Lever Handle

For use with a Thermostatic shower system and three waterway outlets such as a handshower, shower head, and tub spout

Feature Roman Numerals representing outlet position