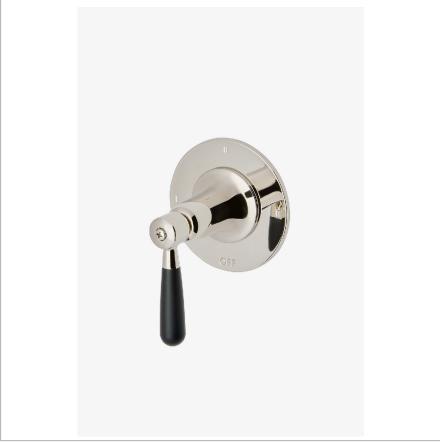

# WATERWORKS

RIVERUN RR3T10

Riverun Three Way Diverter Valve Trim for Thermostatic with Roman Numerals and Two-Tone Lever Handle

### **PRODUCT FEATURES**

Features Two-Tone Lever Handle

For use with a Thermostatic shower system and three waterway outlets such as a handshower, shower head, and tub spout

Feature Roman Numerals representing outlet position

Stocked in Nickel/Matte Black and Brass/Matte Black

Requires valve rough sold separately