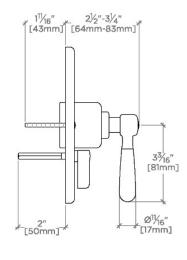

# PRODUCT (NOTES)

Riverun RRPB31

Riverun Pressure Balance with Diverter Trim with Lever Handle

TOP VIEW

SCALE: 3"=1'-0"

FRONT VIEW

SCALE: 3"=1'-0"

SIDE VIEW

SCALE: 3"=1'-0"