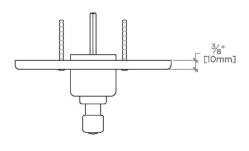

# PRODUCT (NOTES)

Riverun RRPB31

Riverun Pressure Balance with Diverter Trim with Lever Handle

TOP VIEW

SCALE: 3"=1'-0"

FRONT VIEW

SCALE: 3"=1'-0"

SIDE VIEW

SCALE: 3"=1'-0"