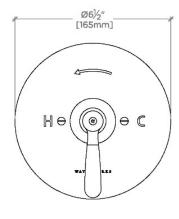

# PRODUCT (NOTES)

Riverun RRPB31

Riverun Pressure Balance with Diverter Trim with Lever Handle

TOP VIEW

SCALE: 3"=1'-0"

FRONT VIEW

SCALE: 3"=1'-0"

SIDE VIEW

SCALE: 3"=1'-0"