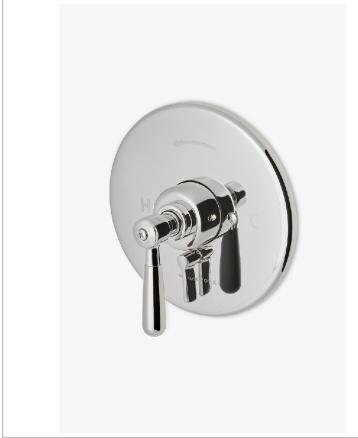

# WATERWORKS

Riverun RRPB31

Riverun Pressure Balance with Diverter Trim with Lever Handle

# **TECHNICAL DETAILS**

ADA Compliance: Yes Fittings Hole Diameter: 89 mm Integrated Diverter: Y Number Of Holes: One Hole Primary Material: Brass

SHOWN IN RIVERUN PRESSURE BALANCE WITH DIVERTER TRIM WITH LEVER HANDLE | RRPB31

### **PRODUCT FEATURES**

Features All Metal Lever Handle

Integrated diverter allows bather to move water between two sources

Stocked in Nickel and Brass

Requires rough valve, sold separately: GUPB87