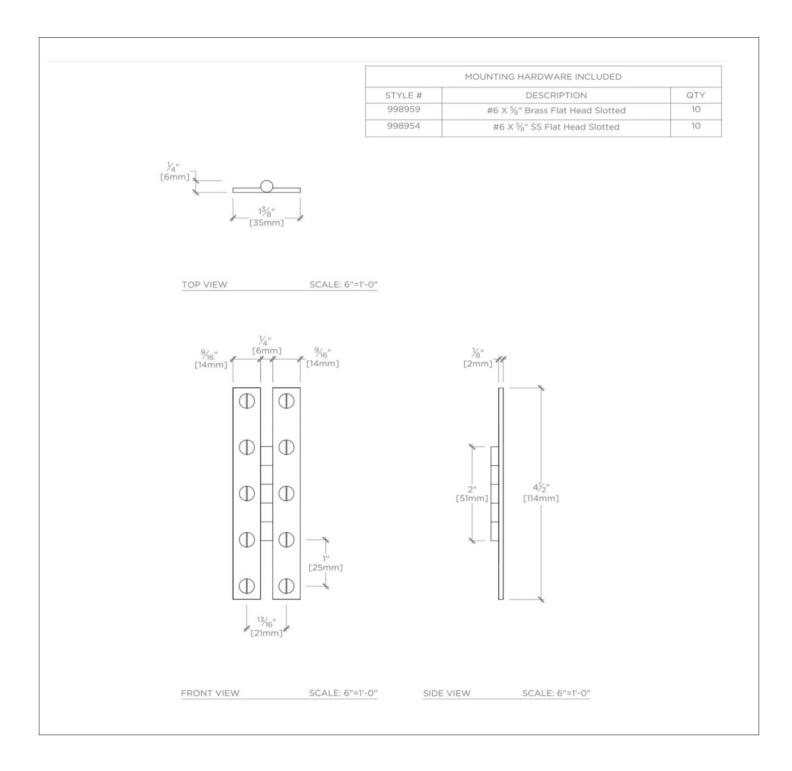

### **TECHNICAL DETAILS**

Hinge Primary Material: Brass Height: 114 mm Length: 35 mm Primary Material: Brass

SHOWN IN HARPSWELL 4 1/2" HINGE| HWHW01

### **PRODUCT FEATURES**

Solid Brass Machined Hand-polished Includes (10) 8/32 hardware screws