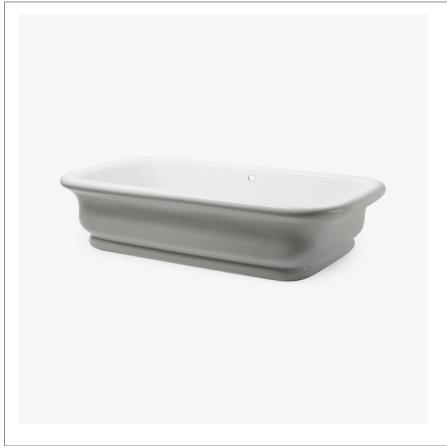

EMPIRE EMBT10

Empire 59" x 34 1/2" x 24" Freestanding Rectangular Bathtub

## **INSPIRATION**

The Empire collection makes a bold statement; designed as an adaptation of styles popular in England and France during the late 19th century.

## **PRODUCT FEATURES**

Our Empire tubs are made of fiberglass materials; the exact materials are a trade secret. Thermal insulation helps maintain water temperature

The interior and exterior are hand finished.