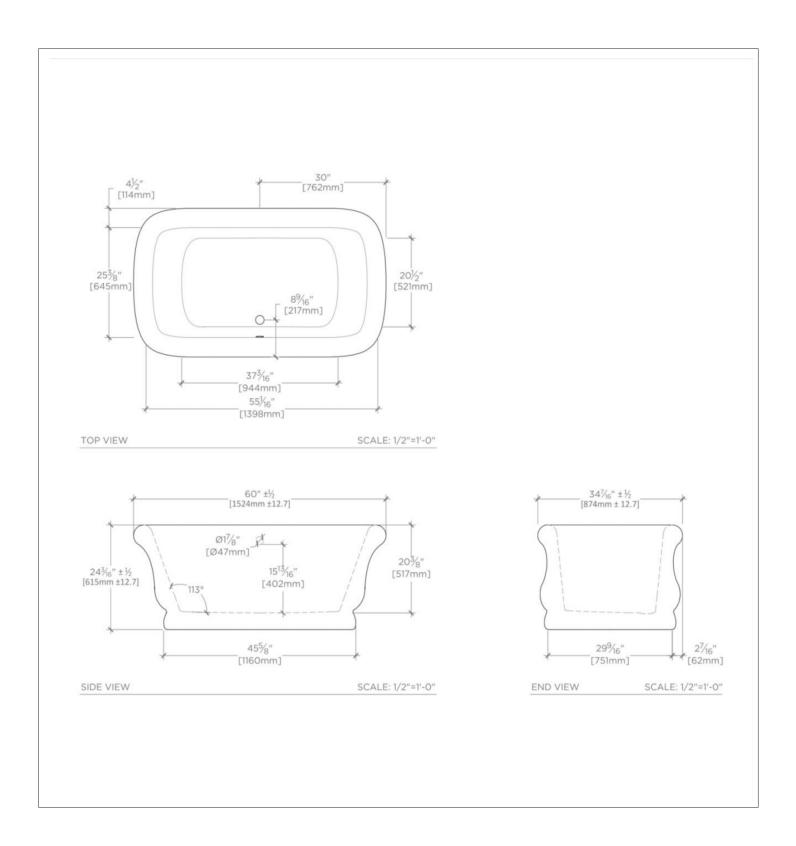

EMPIRE EMBT10

Empire 59" x 34 1/2" x 24" Freestanding Rectangular Bathtub

## **TECHNICAL DETAILS**

Depth / Width: 875 mm Height: 614 mm Item Weight (Filled): 390.542712 kg Length: 1495 mm Primary Material: Fiberglass Suggested Application: Bath

SHOWN IN EMPIRE 71" X 34 1/2" X 24" FREESTANDING RECTANGULAR BATHTUB| EMBTO1

## **PRODUCT (NOTES)**

Dimensions of fixtures are nominal. Measure your actual product for rough-in details.

EMPIRE EMBT10

Empire 59" x 34 1/2" x 24" Freestanding Rectangular Bathtub